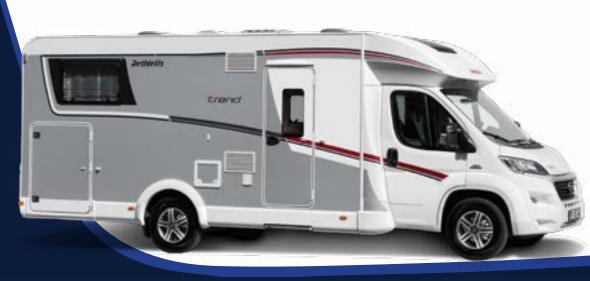

-bike-capable rear garages thanks to Dethleff's rear lowering. Height adjustable queen bed : comfortable bed entry or high rear garage.

- + Coupé entrance as standard (T/I)
- + Height-adjustable bed (as option for 7057 DBM)
- + Stylish design package (T/I)
- + T with enlarged passageway to cab



"Making good even better!" - Dethleffs 2018



XLI

# Dethleffs Trend T/I 2018

# Layouts & Specifications

### Facts:

| Length (cm)          | 696 - 741 |
|----------------------|-----------|
| Width (cm)           | 233       |
| Height (cm)          | 290 - 294 |
| Max. sleeping berths | 3 - 5     |
| Conversion types     | T & I     |

### Highlights:

Coupé entrance as standard (T/I) Stylish design package (T/I) T with enlarged passageway to cab Unchanged overcab models still convincing





### Interior Layout Options

T/I 6757

T/I 6717

T/I 6767

T/I 7017



## Fabric & Finishing Options

Standard







Design Pack

Torcello

Gresso









### XLI

XXL

### T/I 7057 EB T/I 7057







# Dethleffs Trend A 2018

# Layouts & Specifications

### Facts:

| Length (cm)          | 651 - 860 |
|----------------------|-----------|
| Width (cm)           | 233       |
| Height (cm)          | 319 - 323 |
| Max. sleeping berths | 6         |
| Conversion types     | А         |

### Highlights:

Unchanged and still convincing Different family-friendly layout options Best in price-performance New fabrics







Spacious

living

room with

seating

lounge

Generous

**Kitchen** for

the whole

family

Large and

comfortable

bathroom



XXL

### Fabric & Finishing Options



### T