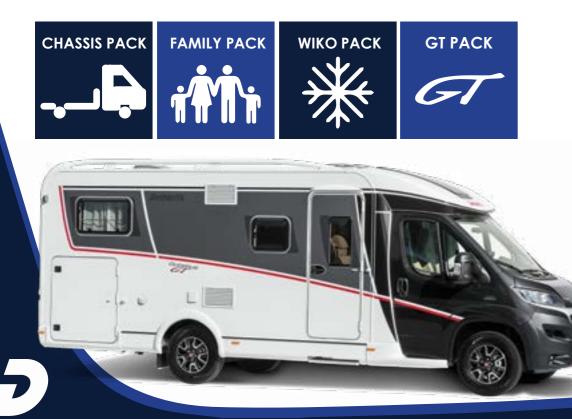

# Dethleffs Trend T/I 2018

### Highlights:

Coupé entrance as standard (T/I) Stylish design package (T/I) T with enlarged passageway to cab Unchanged overcab models still convincing