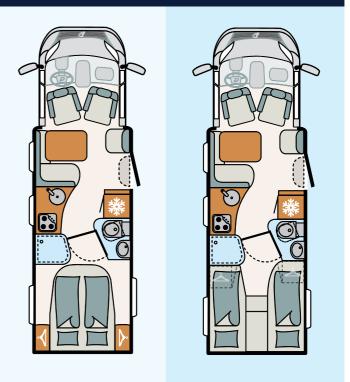

nd rear wall cover
- + Metal water tap
- + MultiFlex rail system
- + One-hand operation for garage doors
- + DAB+ radio reception (as option)
- + Warm air heating with mobile phone controls



"Glamorous" - Dethleffs 2018



# Dethleffs Esprit 2018

# Layouts & Specifications

### Facts:

| Length (cm)          | 728 - 763 |
|----------------------|-----------|
| Width (cm)           | 233       |
| Height (cm)          | 298       |
| Max. sleeping berths | 3 - 5     |
| Conversion types     | Τ&Ι       |

### Highlights:

Illuminated kitchen backwall Upgrading of interior and rear wall cover Metal water tap MultiFlex rail system One-hand operation garage doors DAB+ radio reception (as option)





### Interior Layout Options

### T 6810-2 T/I 7150-2 DBT T/I 7150-2 DBM T/I 7150-2 EB







| Fabric & Finis | hing Options |       |
|----------------|--------------|-------|
| Virginia Oak   | Goa          | Amaro |
|                | -            |       |
| and a second   | ALC: NO      | >     |

## XLI









Esprit

# Dethleffs **Esprit** Specifications 2018

| Esprit T 6810                             | Option Code | Weight |    |
|-------------------------------------------|-------------|--------|----|
| RHD chassis                               | 286         | 0      | Ĭ, |
| Cab blinds                                | 434         | 6      | 3  |
| Indirect illumination                     | 705         | 2      |    |
| Electr. & heated mirrors                  | 4           | 1,5    |    |
| RHD Fiat Ducato                           | 32          | 0      |    |
|