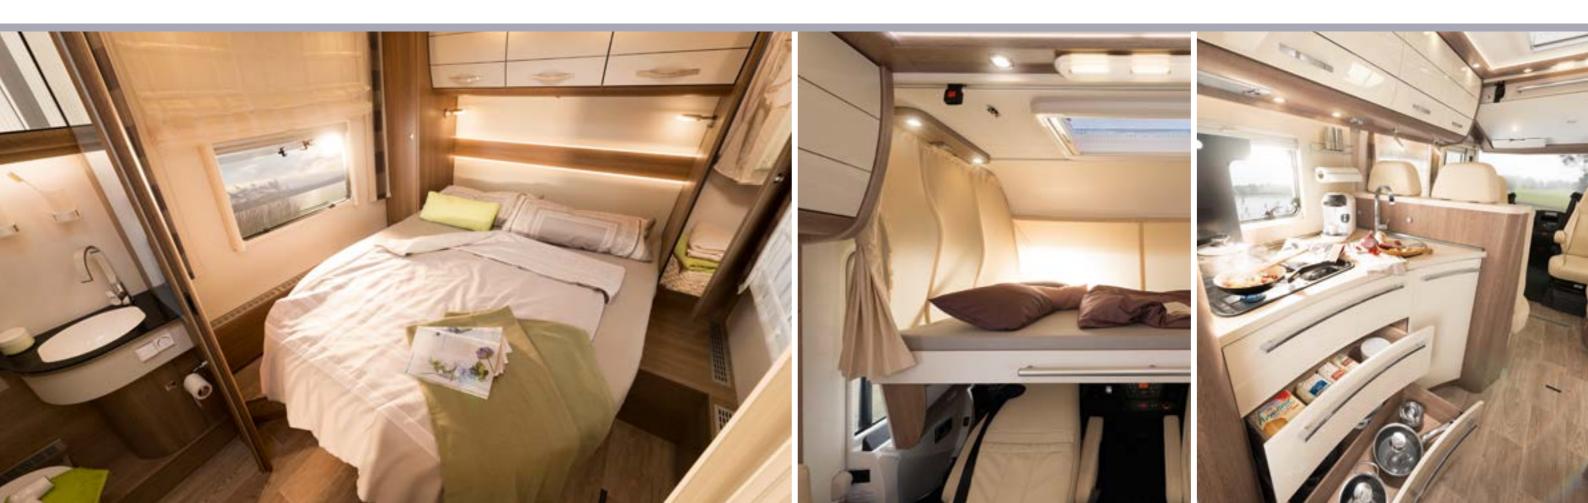

Stay Cool - Refrigerators with at least 142 I volume and freezer compartment. Inviting - 70 cm XXL wide entrance doors.

Put Your Feet Up - Comfortable L-seat with free-standing table.

Bedding - Fixed beds with 7-zone premium mattresses on ergonomic wooden grate. Ergonomic - comfortable pilot seat with height / tilt adjustment, padded armrests and good side support.

Powerful - 95 Ah battery with AGM technology for higher performance, longer life and shorter recharge time.

Storage - especially high, partial e-bike-capable rear garages thanks to Dethleff's rear lowering. Height adjustable queen bed : comfortable bed entry or high rear garage.