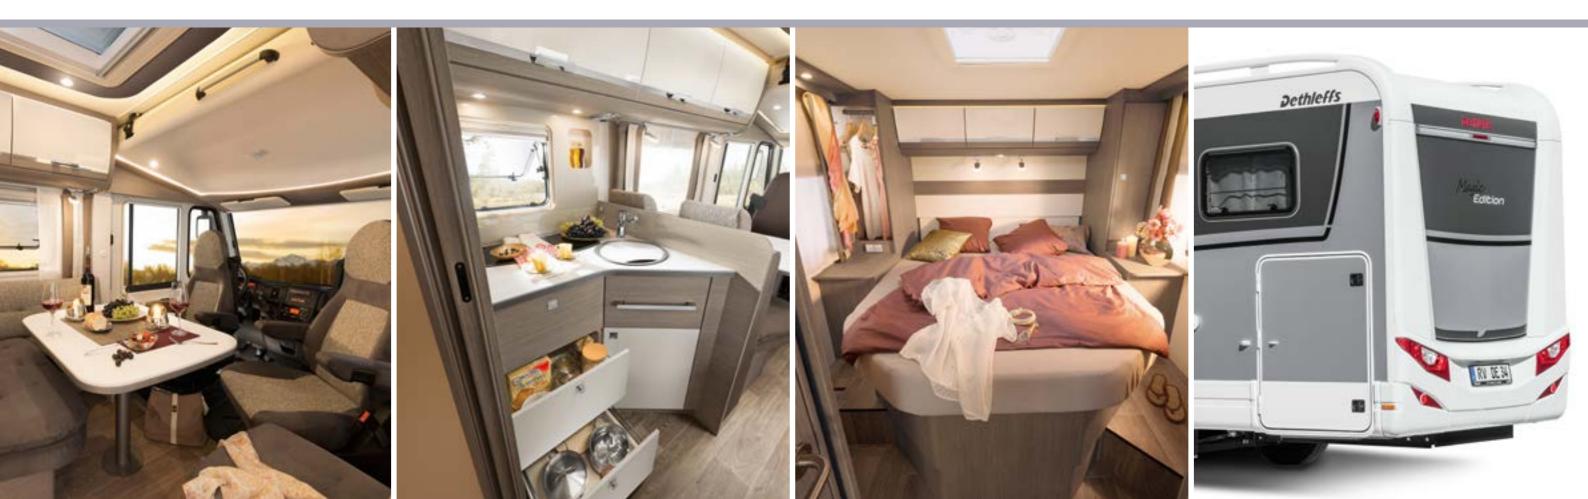

Stay Cool - Refrigerators with at least 142 I volume and freezer compartment. Inviting - 70 cm XXL wide entrance doors.

Put Your Feet Up - Comfortable L-seat with free-standing table.

Bedding - Fixed beds with 7-zone premium mattresses on ergonomic wooden grate. Ergonomic - comfortable pilot seat with height / tilt adjustment, padded armrests and good side support.

Safety - Electronic stability program including important driving assistance systems. Indoor Climate - Optimum back ventilation of the roof cabinets prevents the formation of condensation.

Protected - resistant GRP roof to protect against hail.

Powerful - 95 Ah battery with AGM technology for higher performance, longer life and shorter recharge time.

Storage - especially high, partial e-bike-capable rear garages thanks to Dethleff's rear lowering. Height adjustable queen bed : comfortable bed entry or high rear garage.