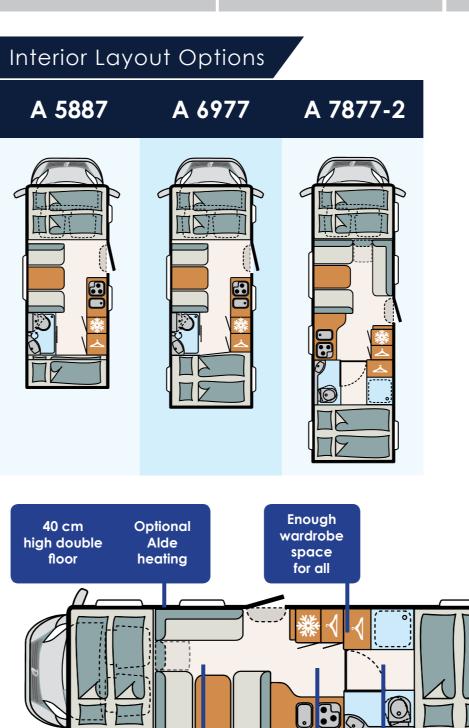

# Layouts & Specifications

### Facts:

| Length (cm)          | 651 - 860 |
|----------------------|-----------|
| Width (cm)           | 233       |
| Height (cm)          | 319 - 323 |
| Max. sleeping berths | 6         |
| Conversion types     | А         |

### Highlights:

Unchanged and still convincing Different family-friendly layout options Best in price-performance New fabrics

Spacious

living

room with

seating

lounge

Generous