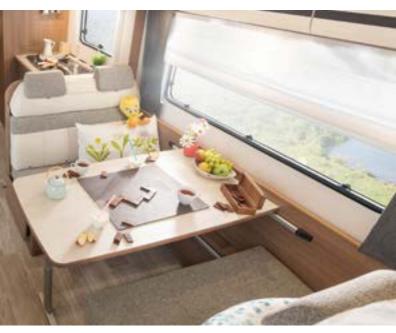

Powerful - 95 Ah battery with AGM technology for higher performance, longer life and shorter recharge time.

Storage - especially high, partial e-bike-capable rear garages thanks to Dethleff's rear lowering. Height adjustable queen bed : comfortable bed entry or high rear garage.