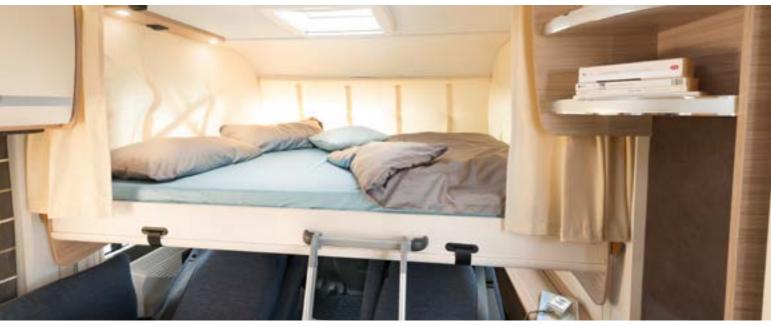

Powerful - 95 Ah battery with AGM technology for higher performance, longer life and shorter recharge time.

Storage - especially high, partial e-bike-capable rear garages thanks to Dethleff's rear lowering. Height adjustable queen bed : comfortable bed entry or high rear garage.