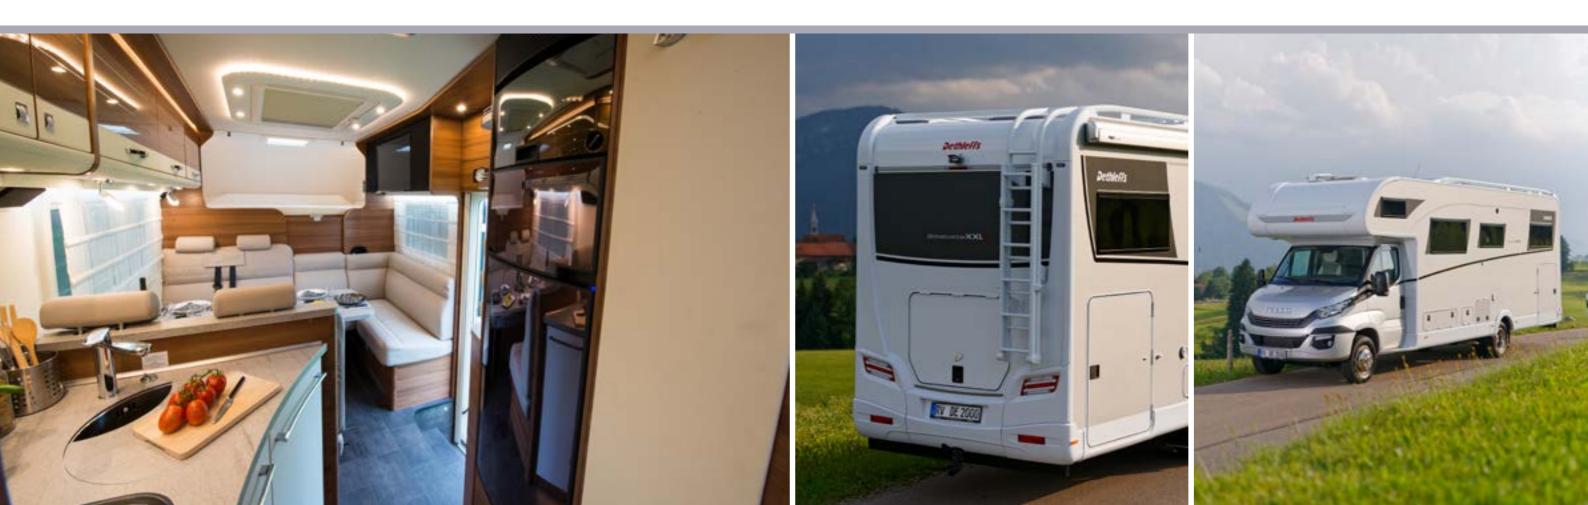

# Dethleffs Trend 2018 Range

# Dethleffs **Trend** 2018

### Highlights:

Coupé entrance as standard (T/I) Stylish design package (T/I) T with enlarged passageway to cab Unchanged overcab models still convincing