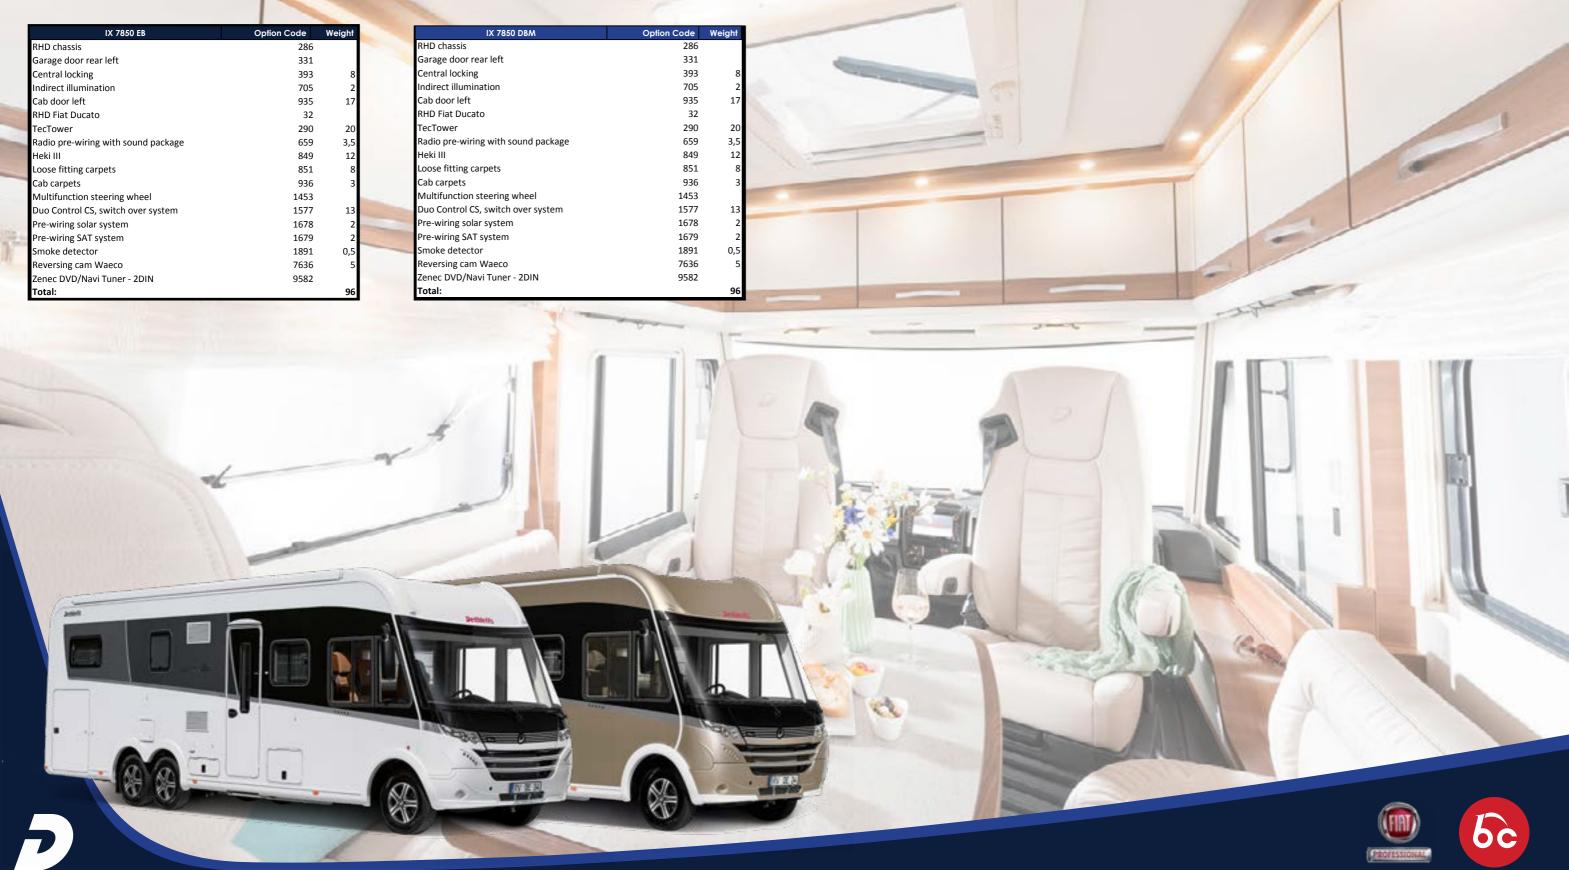

|
|   | RHD Fiat Ducato                     |           |
|   | TecTower                            |           |
|   | Radio pre-wiring with sound package |           |
|   | Heki III                            |           |
|   | Loose fitting carpets               |           |
|   | Cab carpets                         |           |
|   | Multifunction steering wheel        | 1         |
|   | Duo Control CS, switch over system  | 1         |
|   | Pre-wiring solar system             | 1         |
|   | Pre-wiring SAT system               | 1         |
| - | Smoke detector                      | 1         |
|   | Reversing cam Waeco                 | 7         |
|   | Zenec DVD/Navi Tuner - 2DIN         | 9         |
|   | Total:                              |           |







XXL

# ×Li 🚞

Alpa

### Dethleffs Globetrotter XLI 2018 Option List

| 2018 Option List                                                                                                                                                                       | Recommended Retail price<br>in GBP | Code            | XLI 7850-2 | XLI 7850-2 EB |
|----------------------------------------------------------------------------------------------------------------------------------------------------------------------------------------|------------------------------------|-----------------|------------|---------------|
| Packages