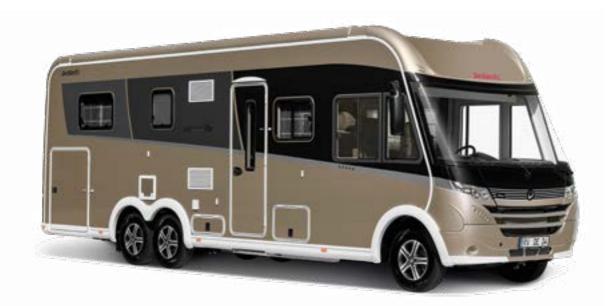

|







# XLI









# Dethleffs Globetrotter XLI 2018 Range



# Dethleffs Globetrotter XLI 2018

# Range Overview





### Features:

Family Friendly - At least 4 fixed sleeping places without conversion seating.

Elegant - curved kitchen center with high performance burners and Maxi drawers with central locking system.

Inviting - 70 cm XXL wide entrance doors.

Ergonomic - comfortable pilot seat with height / tilt adjustment, padded armrests and good side support.

Bedding - Fixed beds with 7-zone premium mattresses on ergonomic wooden grate.

Put Your Feet Up - Comfortable L-seat with free-standing table.

Safety - Electronic stability program including important driving assistance systems.

Winter Specialist - Excellent winter resistance due to elaborate double floor construction.

Powerful - 95 Ah battery with AGM technology for higher performance, longer life and shorter recharge time.

Winterproof