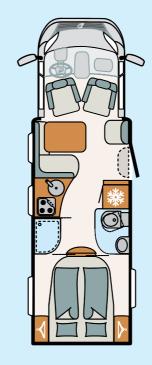

and rear wall cover
- + Metal water tap
- + MultiFlex rail system
- + One-hand operation for garage doors
- + DAB+ radio reception (as option)
- + Warm air heating with mobile phone controls



"Glamorous" - Dethleffs 2018



# Dethleffs Esprit 2018

# Layouts & Specifications

### Facts:

| Length (cm)          | 728 - 763 |
|----------------------|-----------|
| Width (cm)           | 233       |
| Height (cm)          | 298       |
| Max. sleeping berths | 3 - 5     |
| Conversion types     | Τ&Ι       |

### Highlights:

Illuminated kitchen backwall Upgrading of interior and rear wall cover Metal water tap MultiFlex rail system One-hand operation garage doors DAB+ radio reception (as option)





### Interior Layout Options

### T 6810-2 T/I 7150-2 DBT T/I 7150-2 DBM T/I 7150-2 EB







| Fabric & Finis | hing Options |       |
|----------------|--------------|-------|
| Virginia Oak   | Goa          | Amaro |
|                | -            |       |
| and a second   | ALC: NO      | >     |

## XLI









Esprit

# Dethleffs **Esprit** Specifications 2018

| Esprit T 6810                             | Option Code | Weight |    |
|-------------------------------------------|-------------|--------|----|
| RHD chassis                               | 286         | 0      | Ĭ, |
| Cab blinds                                | 434         | 6      | 3  |
| Indirect illumination                     | 705         | 2      |    |
| Electr. & heated mirrors                  | 4           | 1,5    |    |
| RHD Fiat Ducato                           | 32          | 0      |    |