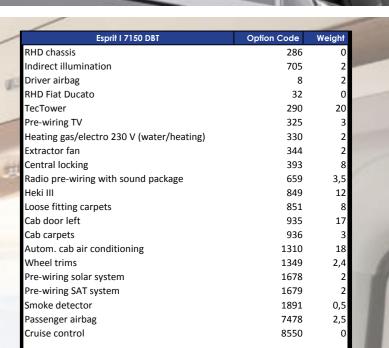

# Dethleffs Trend Specifications 2018

Total:

| and the second s |             | _      |
|--------------------------------------------------------------------------------------------------------------------------------------------------------------------------------------------------------------------------------------------------------------------------------------------------------------------------------------------------------------------------------------------------------------------------------------------------------------------------------------------------------------------------------------------------------------------------------------------------------------------------------------------------------------------------------------------------------------------------------------------------------------------------------------------------------------------------------------------------------------------------------------------------------------------------------------------------------------------------------------------------------------------------------------------------------------------------------------------------------------------------------------------------------------------------------------------------------------------------------------------------------------------------------------------------------------------------------------------------------------------------------------------------------------------------------------------------------------------------------------------------------------------------------------------------------------------------------------------------------------------------------------------------------------------------------------------------------------------------------------------------------------------------------------------------------------------------------------------------------------------------------------------------------------------------------------------------------------------------------------------------------------------------------------------------------------------------------------------------------------------------------|-------------|--------|
| Trend T 6717                                                                                                                                                                                                                                                                                                                                                                                                                                                                                                                                                                                                                                                                                                                                                                                                                                                                                                                                                                                                                                                                                                                                                                                                                                                                                                                                                                                                                                                                                                                                                                                                                                                                                                                                                                                                                                                                                                                                                                                                                                                                                                                   | Option Code | Weight |
| RHD chassis                                                                                                                                                                                                                                                                                                                                                                                                                                                                                                                                                                                                                                                                                                                                                                                                                                                                                                                                                                                                                                                                                                                                                                                                                                                                                                                                                                                                                                                                                                                                                                                                                                                                                                                                                                                                                                                                                                                                                                                                                                                                                                                    | 286         | 0      |
| Cab blinds                                                                                                                                                                                                                                                                                                                                                                                                                                                                                                                                                                                                                                                                                                                                                                                                                                                                                                                                                                                                                                                                                                                                                                                                                                                                                                                                                                                                                                                                                                                                                                                                                                                                                                                                                                                                                                                                                                                                                                                                                                                                                                                     | 434         | 6      |
| Single bed to double bed convert                                                                                                                                                                                                                                                                                                                                                                                                                                                                                                                                                                                                                                                                                                                                                                                                                                                                                                                                                                                                                                                                                                                                                                                                                                                                                                                                                                                                                                                                                                                                                                                                                                                                                                                                                                                                                                                                                                                                                                                                                                                                                               | 1883        | 9      |
| Electr. & heated mirrors                                                                                                                                                                                                                                                                                                                                                                                                                                                                                                                                                                                                                                                                                                                                                                                                                                                                                                                                                                                                                                                                                                                                                                                                                                                                                                                                                                                                                                                                                                                                                                                                                                                                                                                                                                                                                                                                                                                                                                                                                                                                                                       | 4           | 1,5    |
| RHD Fiat Ducato                                                                                                                                                                                                                                                                                                                                                                                                                                                                                                                                                                                                                                                                                                                                                                                                                                                                                                                                                                                                                                                                                                                                                                                                                                                                                                                                                                                                                                                                                                                                                                                                                                                                                                                                                                                                                                                                                                                                                                                                                                                                                                                | 32          | 0      |
| Window in t-hood                                                                                                                                                                                                                                                                                                                                                                                                                                                                                                                                                                                                                                                                                                                                                                                                                                                                                                                                                                                                                                                                                                                                                                                                                                                                                                                                                                                                                                                                                                                                                                                                                                                                                                                                                                                                                                                                                                                                                                                                                                                                                                               | 243         | 8      |
| Midi-Heki                                                                                                                                                                                                                                                                                                                                                                                                                                                                                                                                                                                                                                                                                                                                                                                                                                                                                                                                                                                                                                                                                                                                                                                                                                                                                                                                                                                                                                                                                                                                                                                                                                                                                                                                                                                                                                                                                                                                                                                                                                                                                                                      | 246         | 8      |
| Pre-wiring TV                                                                                                                                                                                                                                                                                                                                                                                                                                                                                                                                                                                                                                                                                                                                                                                                                                                                                                                                                                                                                                                                                                                                                                                                                                                                                                                                                                                                                                                                                                                                                                                                                                                                                                                                                                                                                                                                                                                                                                                                                                                                                                                  | 325         | 3      |
| Heating gas/electro 230 V (water/heating)                                                                                                                                                                                                                                                                                                                                                                                                                                                                                                                                                                                                                                                                                                                                                                                                                                                                                                                                                                                                                                                                                                                                                                                                                                                                                                                                                                                                                                                                                                                                                                                                                                                                                                                                                                                                                                                                                                                                                                                                                                                                                      | 330         | 2      |
| Additional bed                                                                                                                                                                                                                                                                                                                                                                                                                                                                                                                                                                                                                                                                                                                                                                                                                                                                                                                                                                                                                                                                                                                                                                                                                                                                                                                                                                                                                                                                                                                                                                                                                                                                                                                                                                                                                                                                                                                                                                                                                                                                                                                 | 339         | 3      |
| Central locking                                                                                                                                                                                                                                                                                                                                                                                                                                                                                                                                                                                                                                                                                                                                                                                                                                                                                                                                                                                                                                                                                                                                                                                                                                                                                                                                                                                                                                                                                                                                                                                                                                                                                                                                                                                                                                                                                                                                                                                                                                                                                                                | 393         | 8      |
| Radio pre-wiring with sound package                                                                                                                                                                                                                                                                                                                                                                                                                                                                                                                                                                                                                                                                                                                                                                                                                                                                                                                                                                                                                                                                                                                                                                                                                                                                                                                                                                                                                                                                                                                                                                                                                                                                                                                                                                                                                                                                                                                                                                                                                                                                                            | 659         | 3,5    |
| Insulated waste water tank                                                                                                                                                                                                                                                                                                                                                                                                                                                                                                                                                                                                                                                                                                                                                                                                                                                                                                                                                                                                                                                                                                                                                                                                                                                                                                                                                                                                                                                                                                                                                                                                                                                                                                                                                                                                                                                                                                                                                                                                                                                                                                     | 665         | 2,5    |
| Awning light 12 V                                                                                                                                                                                                                                                                                                                                                                                                                                                                                                                                                                                                                                                                                                                                                                                                                                                                                                                                                                                                                                                                                                                                                                                                                                                                                                                                                                                                                                                                                                                                                                                                                                                                                                                                                                                                                                                                                                                                                                                                                                                                                                              | 667         | 1      |
| Indirect illumination                                                                                                                                                                                                                                                                                                                                                                                                                                                                                                                                                                                                                                                                                                                                                                                                                                                                                                                                                                                                                                                                                                                                                                                                                                                                                                                                                                                                                                                                                                                                                                                                                                                                                                                                                                                                                                                                                                                                                                                                                                                                                                          | 705         | 2      |
| Oven                                                                                                                                                                                                                                                                                                                                                                                                                                                                                                                                                                                                                                                                                                                                                                                                                                                                                                                                                                                                                                                                                                                                                                                                                                                                                                                                                                                                                                                                                                                                                                                                                                                                                                                                                                                                                                                                                                                                                                                                                                                                                                                           | 719         | 17     |
| Flyscreen door                                                                                                                                                                                                                                                                                                                                                                                                                                                                                                                                                                                                                                                                                                                                                                                                                                                                                                                                                                                                                                                                                                                                                                                                                                                                                                                                                                                                                                                                                                                                                                                                                                                                                                                                                                                                                                                                                                                                                                                                                                                                                                                 | 781         | 3      |
| Loose fitting carpets                                                                                                                                                                                                                                                                                                                                                                                                                                                                                                                                                                                                                                                                                                                                                                                                                                                                                                                                                                                                                                                                                                                                                                                                                                                                                                                                                                                                                                                                                                                                                                                                                                                                                                                                                                                                                                                                                                                                                                                                                                                                                                          | 851         | 8      |
| Cab carpets                                                                                                                                                                                                                                                                                                                                                                                                                                                                                                                                                                                                                                                                                                                                                                                                                                                                                                                                                                                                                                                                                                                                                                                                                                                                                                                                                                                                                                                                                                                                                                                                                                                                                                                                                                                                                                                                                                                                                                                                                                                                                                                    | 936         | 3      |
| Autom. cab air conditioning                                                                                                                                                                                                                                                                                                                                                                                                                                                                                                                                                                                                                                                                                                                                                                                                                                                                                                                                                                                                                                                                                                                                                                                                                                                                                                                                                                                                                                                                                                                                                                                                                                                                                                                                                                                                                                                                                                                                                                                                                                                                                                    | 1310        | 18     |
| Wheel trims                                                                                                                                                                                                                                                                                                                                                                                                                                                                                                                                                                                                                                                                                                                                                                                                                                                                                                                                                                                                                                                                                                                                                                                                                                                                                                                                                                                                                                                                                                                                                                                                                                                                                                                                                                                                                                                                                                                                                                                                                                                                                                                    | 1349        | 2,4    |
| LED light package                                                                                                                                                                                                                                                                                                                                                                                                                                                                                                                                                                                                                                                                                                                                                                                                                                                                                                                                                                                                                                                                                                                                                                                                                                                                                                                                                                                                                                                                                                                                                                                                                                                                                                                                                                                                                                                                                                                                                                                                                                                                                                              | 1661        | 0      |
| Pre-wiring solar system                                                                                                                                                                                                                                                                                                                                                                                                                                                                                                                                                                                                                                                                                                                                                                                                                                                                                                                                                                                                                                                                                                                                                                                                                                                                                                                                                                                                                                                                                                                                                                                                                                                                                                                                                                                                                                                                                                                                                                                                                                                                                                        | 1678        | 2      |
| Pre-wiring SAT system                                                                                                                                                                                                                                                                                                                                                                                                                                                                                                                                                                                                                                                                                                                                                                                                                                                                                                                                                                                                                                                                                                                                                                                                                                                                                                                                                                                                                                                                                                                                                                                                                                                                                                                                                                                                                                                                                                                                                                                                                                                                                                          | 1679        | 2      |
| Free-standing table                                                                                                                                                                                                                                                                                                                                                                                                                                                                                                                                                                                                                                                                                                                                                                                                                                                                                                                                                                                                                                                                                                                                                                                                                                                                                                                                                                                                                                                                                                                                                                                                                                                                                                                                                                                                                                                                                                                                                                                                                                                                                                            | 1870        | 5      |
| Smoke detector                                                                                                                                                                                                                                                                                                                                                                                                                                                                                                                                                                                                                                                                                                                                                                                                                                                                                                                                                                                                                                                                                                                                                                                                                                                                                                                                                                                                                                                                                                                                                                                                                                                                                                                                                                                                                                                                                                                                                                                                                                                                                                                 | 1891        | 0,5    |
| Passenger airbag                                                                                                                                                                                                                                                                                                                                                                                                                                                                                                                                                                                                                                                                                                                                                                                                                                                                                                                                                                                                                                                                                                                                                                                                                                                                                                                                                                                                                                                                                                                                                                                                                                                                                                                                                                                                                                                                                                                                                                                                                                                                                                               | 7478        | 2,5    |
| LED day-time running lights                                                                                                                                                                                                                                                                                                                                                                                                                                                                                                                                                                                                                                                                                                                                                                                                                                                                                                                                                                                                                                                                                                                                                                                                                                                                                                                                                                                                                                                                                                                                                                                                                                                                                                                                                                                                                                                                                                                                                                                                                                                                                                    | 7479        | 0      |
| Fiat Captain chair seats                                                                                                                                                                                                                                                                                                                                                                                                                                                                                                                                                                                                                                                                                                                                                                                                                                                                                                                                                                                                                                                                                                                                                                                                                                                                                                                                                                                                                                                                                                                                                                                                                                                                                                                                                                                                                                                                                                                                                                                                                                                                                                       | 7539        | 0      |
| Cruise control                                                                                                                                                                                                                                                                                                                                                                                                                                                                                                                                                                                                                                                                                                                                                                                                                                                                                                                                                                                                                                                                                                                                                                                                                                                                                                                                                                                                                                                                                                                                                                                                                                                                                                                                                                                                                                                                                                                                                                                                                                                                                                                 | 8550        | 0      |
| Total:                                                                                                                                                                                                                                                                                                                                                                                                                                                                                                                                                                                                                                                                                                                                                                                                                                                                                                                                                                                                                                                                                                                                                                                                                                                                                                                                                                                                                                                                                                                                                                                                                                                                                                                                                                                                                                                                                                                                                                                                                                                                                                                         |             | 120,9  |