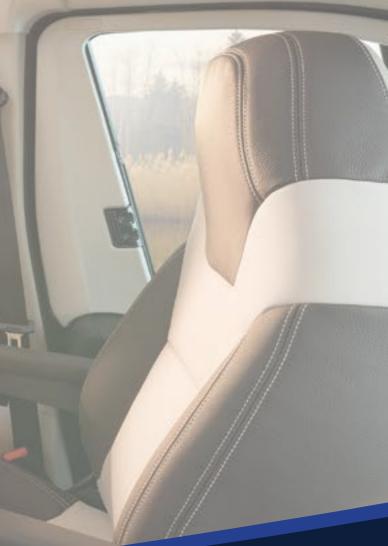

Stay Cool - Refrigerators with at least 142 I volume and freezer compartment. Inviting - 70 cm XXL wide entrance doors.

Put Your Feet Up - Comfortable L-seat with free-standing table.

Bedding - Fixed beds with 7-zone premium mattresses on ergonomic wooden grate. Ergonomic - comfortable pilot seat with height / tilt adjustment, padded armrests and good side support.

Safety - Electronic stability program including important driving assistance systems. Indoor Climate - Optimum back ventilation of the roof cabinets prevents the formation of condensation.

Protected - resistant GRP roof to protect against hail.

Powerful - 95 Ah battery with AGM technology for higher performance, longer life and shorter recharge time.

Storage - especially high, partial e-bike-capable rear garages thanks to Dethleff's rear lowering. Height adjustable queen bed : comfortable bed entry or high rear garage.