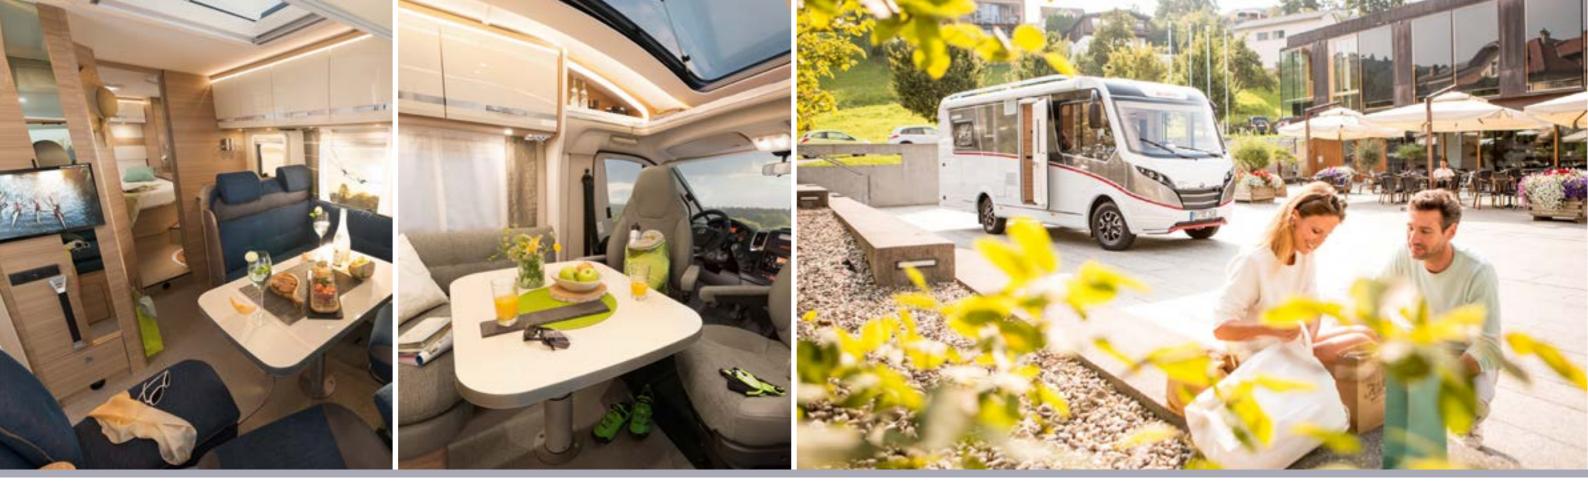

### Features:

Family Friendly - At least 4 fixed sleeping places without conversion seating. Lightweight Construction - 3.5 t vehicles with 4-passenger registration and sufficient payload capacity.

Flexible - An electrically adjustable lifting bed offers additional sleeping places on request.

Stay Cool - Refrigerators with at least 142 I volume and freezer compartment. Inviting - 70 cm XXL wide entrance doors.

Put Your Feet Up - Comfortable L-seat with free-standing table.

Bedding - Fixed beds with 7-zone premium mattresses on ergonomic wooden grate. Ergonomic - comfortable pilot seat with height / tilt adjustment, padded armrests and good side support.

Safety - Electronic stability program including important driving assistance systems. Indoor Climate - Optimum back ventilation of the roof cabinets prevents the formation of condensation.

Protected - resistant GRP roof to protect against hail.

Powerful - 95 Ah battery with AGM technology for higher performance, longer life and shorter recharge time.

Storage - especially high, partial e-bike-capable rear garages thanks to Dethleff's rear lowering. Height adjustable queen bed : comfortable bed entry or high rear garage.