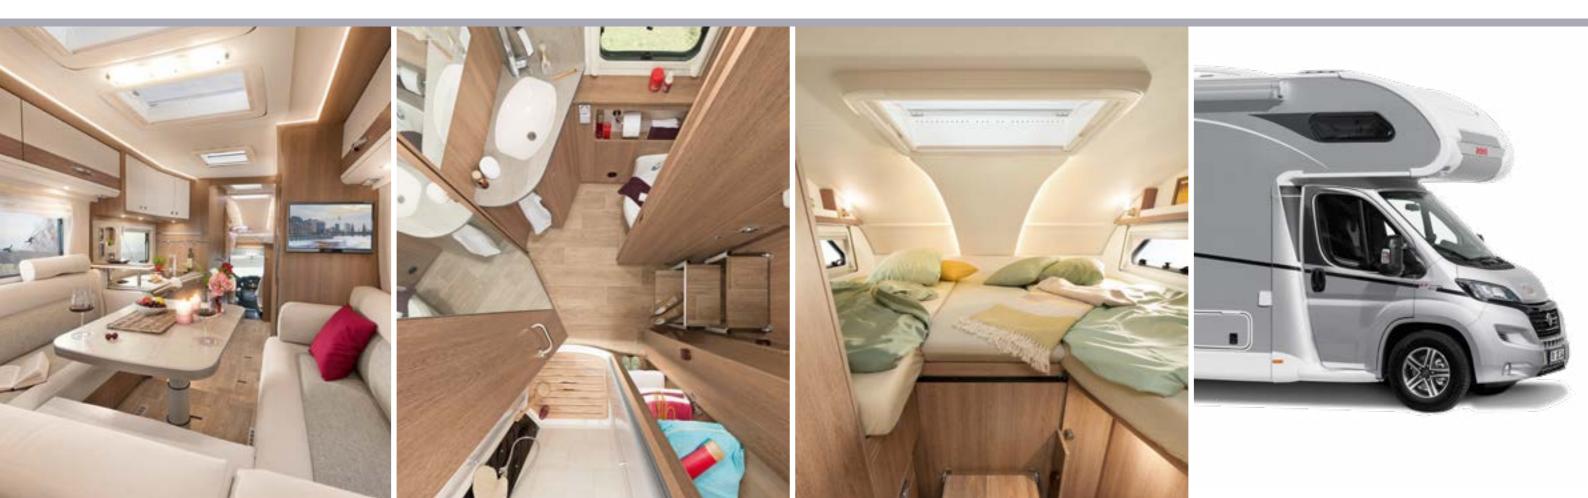

### Highlights:

Coupé entrance as standard (T/I) Stylish design package (T/I) T with enlarged passageway to cab Unchanged overcab models still convincing

### Interior Layout Options

T/I 6757

T/I 6717

T/I 6767

T/I 7017