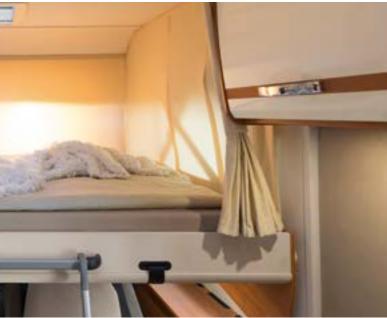

Stay Cool - Refrigerators with at least 142 I volume and freezer compartment. Inviting - 70 cm XXL wide entrance doors.

Put Your Feet Up - Comfortable L-seat with free-standing table.

Bedding - Fixed beds with 7-zone premium mattresses on ergonomic wooden grate. Ergonomic - comfortable pilot seat with height / tilt adjustment, padded armrests and good side support.