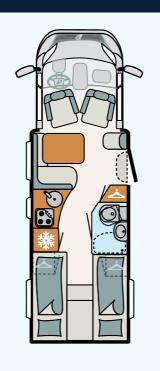

or and rear wall cover
- + Metal water tap
- + MultiFlex rail system
- + One-hand operation for garage doors
- + DAB+ radio reception (as option)
- + Warm air heating with mobile phone controls



"Glamorous" - Dethleffs 2018



# Dethleffs Esprit 2018

# Layouts & Specifications

### Facts:

| Length (cm)          | 728 - 763 |
|----------------------|-----------|
| Width (cm)           | 233       |
| Height (cm)          | 298       |
| Max. sleeping berths | 3 - 5     |
| Conversion types     | Τ&Ι       |

### Highlights:

Illuminated kitchen backwall Upgrading of interior and rear wall cover Metal water tap MultiFlex rail system One-hand operation garage doors DAB+ radio reception (as option)





### Interior Layout Options

### T 6810-2 T/I 7150-2 DBT T/I 7150-2 DBM T/I 7150-2 EB







| Fabric & Finis | hing Options |       |
|----------------|--------------|-------|
| Virginia Oak   | Goa          | Amaro |
|                | -            |       |
| and a second   | ALC: NO      | >     |

## XLI









Esprit

# Dethleffs **Esprit** Specifications 2018

| Esprit T 6810                             | Option Code | Weight |    |
|-------------------------------------------|-------------|--------|----|
| RHD chassis                               | 286         | 0      | Ĭ, |
| Cab blinds                                | 434         | 6      | 3  |
| Indirect illumination                     | 705         | 2      |    |
| Electr. & heated mirrors                  | 4           | 1,5    |    |
| RHD Fiat Ducato                           | 32          | 0      |