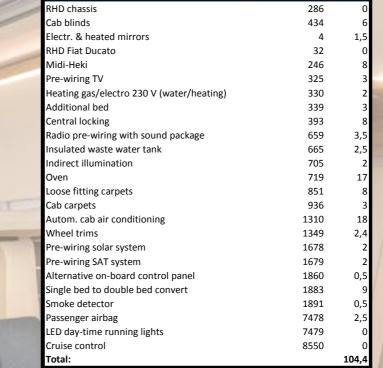

# Dethleffs Trend Specifications 2018

Total:

| and the second s |             | _      |
|--------------------------------------------------------------------------------------------------------------------------------------------------------------------------------------------------------------------------------------------------------------------------------------------------------------------------------------------------------------------------------------------------------------------------------------------------------------------------------------------------------------------------------------------------------------------------------------------------------------------------------------------------------------------------------------------------------------------------------------------------------------------------------------------------------------------------------------------------------------------------------------------------------------------------------------------------------------------------------------------------------------------------------------------------------------------------------------------------------------------------------------------------------------------------------------------------------------------------------------------------------------------------------------------------------------------------------------------------------------------------------------------------------------------------------------------------------------------------------------------------------------------------------------------------------------------------------------------------------------------------------------------------------------------------------------------------------------------------------------------------------------------------------------------------------------------------------------------------------------------------------------------------------------------------------------------------------------------------------------------------------------------------------------------------------------------------------------------------------------------------------|-------------|--------|
| Trend T 6717                                                                                                                                                                                                                                                                                                                                                                                                                                                                                                                                                                                                                                                                                                                                                                                                                                                                                                                                                                                                                                                                                                                                                                                                                                                                                                                                                                                                                                                                                                                                                                                                                                                                                                                                                                                                                                                                                                                                                                                                                                                                                                                   | Option Code | Weight |
| RHD chassis                                                                                                                                                                                                                                                                                                                                                                                                                                                                                                                                                                                                                                                                                                                                                                                                                                                                                                                                                                                                                                                                                                                                                                                                                                                                                                                                                                                                                                                                                                                                                                                                                                                                                                                                                                                                                                                                                                                                                                                                                                                                                                                    | 286         | 0      |
| Cab blinds                                                                                                                                                                                                                                                                                                                                                                                                                                                                                                                                                                                                                                                                                                                                                                                                                                                                                                                                                                                                                                                                                                                                                                                                                                                                                                                                                                                                                                                                                                                                                                                                                                                                                                                                                                                                                                                                                                                                                                                                                                                                                                                     | 434         | 6      |
| Single bed to double bed convert                                                                                                                                                                                                                                                                                                                                                                                                                                                                                                                                                                                                                                                                                                                                                                                                                                                                                                                                                                                                                                                                                                                                                                                                                                                                                                                                                                                                                                                                                                                                                                                                                                                                                                                                                                                                                                                                                                                                                                                                                                                                                               | 1883        | 9      |
| Electr. & heated mirrors                                                                                                                                                                                                                                                                                                                                                                                                                                                                                                                                                                                                                                                                                                                                                                                                                                                                                                                                                                                                                                                                                                                                                                                                                                                                                                                                                                                                                                                                                                                                                                                                                                                                                                                                                                                                                                                                                                                                                                                                                                                                                                       | 4           | 1,5    |
| RHD Fiat Ducato                                                                                                                                                                                                                                                                                                                                                                                                                                                                                                                                                                                                                                                                                                                                                                                                                                                                                                                                                                                                                                                                                                                                                                                                                                                                                                                                                                                                                                                                                                                                                                                                                                                                                                                                                                                                                                                                                                                                                                                                                                                                                                                | 32          | 0      |
| Window in t-hood                                                                                                                                                                                                                                                                                                                                                                                                                                                                                                                                                                                                                                                                                                                                                                                                                                                                                                                                                                                                                                                                                                                                                                                                                                                                                                                                                                                                                                                                                                                                                                                                                                                                                                                                                                                                                                                                                                                                                                                                                                                                                                               | 243         | 8      |
| Midi-Heki                                                                                                                                                                                                                                                                                                                                                                                                                                                                                                                                                                                                                                                                                                                                                                                                                                                                                                                                                                                                                                                                                                                                                                                                                                                                                                                                                                                                                                                                                                                                                                                                                                                                                                                                                                                                                                                                                                                                                                                                                                                                                                                      | 246         | 8      |
| Pre-wiring TV                                                                                                                                                                                                                                                                                                                                                                                                                                                                                                                                                                                                                                                                                                                                                                                                                                                                                                                                                                                                                                                                                                                                                                                                                                                                                                                                                                                                                                                                                                                                                                                                                                                                                                                                                                                                                                                                                                                                                                                                                                                                                                                  | 325         | 3      |
| Heating gas/electro 230 V (water/heating)                                                                                                                                                                                                                                                                                                                                                                                                                                                                                                                                                                                                                                                                                                                                                                                                                                                                                                                                                                                                                                                                                                                                                                                                                                                                                                                                                                                                                                                                                                                                                                                                                                                                                                                                                                                                                                                                                                                                                                                                                                                                                      | 330         | 2      |
| Additional bed                                                                                                                                                                                                                                                                                                                                                                                                                                                                                                                                                                                                                                                                                                                                                                                                                                                                                                                                                                                                                                                                                                                                                                                                                                                                                                                                                                                                                                                                                                                                                                                                                                                                                                                                                                                                                                                                                                                                                                                                                                                                                                                 | 339         | 3      |
| Central locking                                                                                                                                                                                                                                                                                                                                                                                                                                                                                                                                                                                                                                                                                                                                                                                                                                                                                                                                                                                                                                                                                                                                                                                                                                                                                                                                                                                                                                                                                                                                                                                                                                                                                                                                                                                                                                                                                                                                                                                                                                                                                                                | 393         | 8      |
| Radio pre-wiring with sound package                                                                                                                                                                                                                                                                                                                                                                                                                                                                                                                                                                                                                                                                                                                                                                                                                                                                                                                                                                                                                                                                                                                                                                                                                                                                                                                                                                                                                                                                                                                                                                                                                                                                                                                                                                                                                                                                                                                                                                                                                                                                                            | 659         | 3,5    |
| Insulated waste water tank                                                                                                                                                                                                                                                                                                                                                                                                                                                                                                                                                                                                                                                                                                                                                                                                                                                                                                                                                                                                                                                                                                                                                                                                                                                                                                                                                                                                                                                                                                                                                                                                                                                                                                                                                                                                                                                                                                                                                                                                                                                                                                     | 665         | 2,5    |
| Awning light 12 V                                                                                                                                                                                                                                                                                                                                                                                                                                                                                                                                                                                                                                                                                                                                                                                                                                                                                                                                                                                                                                                                                                                                                                                                                                                                                                                                                                                                                                                                                                                                                                                                                                                                                                                                                                                                                                                                                                                                                                                                                                                                                                              | 667         | 1      |
| Indirect illumination                                                                                                                                                                                                                                                                                                                                                                                                                                                                                                                                                                                                                                                                                                                                                                                                                                                                                                                                                                                                                                                                                                                                                                                                                                                                                                                                                                                                                                                                                                                                                                                                                                                                                                                                                                                                                                                                                                                                                                                                                                                                                                          | 705         | 2      |
| Oven                                                                                                                                                                                                                                                                                                                                                                                                                                                                                                                                                                                                                                                                                                                                                                                                                                                                                                                                                                                                                                                                                                                                                                                                                                                                                                                                                                                                                                                                                                                                                                                                                                                                                                                                                                                                                                                                                                                                                                                                                                                                                                                           | 719         | 17     |
| Flyscreen door                                                                                                                                                                                                                                                                                                                                                                                                                                                                                                                                                                                                                                                                                                                                                                                                                                                                                                                                                                                                                                                                                                                                                                                                                                                                                                                                                                                                                                                                                                                                                                                                                                                                                                                                                                                                                                                                                                                                                                                                                                                                                                                 | 781         | 3      |
| Loose fitting carpets                                                                                                                                                                                                                                                                                                                                                                                                                                                                                                                                                                                                                                                                                                                                                                                                                                                                                                                                                                                                                                                                                                                                                                                                                                                                                                                                                                                                                                                                                                                                                                                                                                                                                                                                                                                                                                                                                                                                                                                                                                                                                                          | 851         | 8      |
| Cab carpets                                                                                                                                                                                                                                                                                                                                                                                                                                                                                                                                                                                                                                                                                                                                                                                                                                                                                                                                                                                                                                                                                                                                                                                                                                                                                                                                                                                                                                                                                                                                                                                                                                                                                                                                                                                                                                                                                                                                                                                                                                                                                                                    | 936         | 3      |
| Autom. cab air conditioning                                                                                                                                                                                                                                                                                                                                                                                                                                                                                                                                                                                                                                                                                                                                                                                                                                                                                                                                                                                                                                                                                                                                                                                                                                                                                                                                                                                                                                                                                                                                                                                                                                                                                                                                                                                                                                                                                                                                                                                                                                                                                                    | 1310        | 18     |
| Wheel trims                                                                                                                                                                                                                                                                                                                                                                                                                                                                                                                                                                                                                                                                                                                                                                                                                                                                                                                                                                                                                                                                                                                                                                                                                                                                                                                                                                                                                                                                                                                                                                                                                                                                                                                                                                                                                                                                                                                                                                                                                                                                                                                    | 1349        | 2,4    |
| LED light package                                                                                                                                                                                                                                                                                                                                                                                                                                                                                                                                                                                                                                                                                                                                                                                                                                                                                                                                                                                                                                                                                                                                                                                                                                                                                                                                                                                                                                                                                                                                                                                                                                                                                                                                                                                                                                                                                                                                                                                                                                                                                                              | 1661        | 0      |
| Pre-wiring solar system                                                                                                                                                                                                                                                                                                                                                                                                                                                                                                                                                                                                                                                                                                                                                                                                                                                                                                                                                                                                                                                                                                                                                                                                                                                                                                                                                                                                                                                                                                                                                                                                                                                                                                                                                                                                                                                                                                                                                                                                                                                                                                        | 1678        | 2      |
| Pre-wiring SAT system                                                                                                                                                                                                                                                                                                                                                                                                                                                                                                                                                                                                                                                                                                                                                                                                                                                                                                                                                                                                                                                                                                                                                                                                                                                                                                                                                                                                                                                                                                                                                                                                                                                                                                                                                                                                                                                                                                                                                                                                                                                                                                          | 1679        | 2      |
| Free-standing table                                                                                                                                                                                                                                                                                                                                                                                                                                                                                                                                                                                                                                                                                                                                                                                                                                                                                                                                                                                                                                                                                                                                                                                                                                                                                                                                                                                                                                                                                                                                                                                                                                                                                                                                                                                                                                                                                                                                                                                                                                                                                                            | 1870        | 5      |
| Smoke detector                                                                                                                                                                                                                                                                                                                                                                                                                                                                                                                                                                                                                                                                                                                                                                                                                                                                                                                                                                                                                                                                                                                                                                                                                                                                                                                                                                                                                                                                                                                                                                                                                                                                                                                                                                                                                                                                                                                                                                                                                                                                                                                 | 1891        | 0,5    |
| Passenger airbag                                                                                                                                                                                                                                                                                                                                                                                                                                                                                                                                                                                                                                                                                                                                                                                                                                                                                                                                                                                                                                                                                                                                                                                                                                                                                                                                                                                                                                                                                                                                                                                                                                                                                                                                                                                                                                                                                                                                                                                                                                                                                                               | 7478        | 2,5    |
| LED day-time running lights                                                                                                                                                                                                                                                                                                                                                                                                                                                                                                                                                                                                                                                                                                                                                                                                                                                                                                                                                                                                                                                                                                                                                                                                                                                                                                                                                                                                                                                                                                                                                                                                                                                                                                                                                                                                                                                                                                                                                                                                                                                                                                    | 7479        | 0      |
| Fiat Captain chair seats                                                                                                                                                                                                                                                                                                                                                                                                                                                                                                                                                                                                                                                                                                                                                                                                                                                                                                                                                                                                                                                                                                                                                                                                                                                                                                                                                                                                                                                                                                                                                                                                                                                                                                                                                                                                                                                                                                                                                                                                                                                                                                       | 7539        | 0      |
| Cruise control                                                                                                                                                                                                                                                                                                                                                                                                                                                                                                                                                                                                                                                                                                                                                                                                                                                                                                                                                                                                                                                                                                                                                                                                                                                                                                                                                                                                                                                                                                                                                                                                                                                                                                                                                                                                                                                                                                                                                                                                                                                                                                                 | 8550        | 0      |
| Total:                                                                                                                                                                                                                                                                                                                                                                                                                                                                                                                                                                                                                                                                                                                                                                                                                                                                                                                                                                                                                                                                                                                                                                                                                                                                                                                                                                                                                                                                                                                                                                                                                                                                                                                                                                                                                                                                                                                                                                                                                                                                                                                         |             | 120,9  |