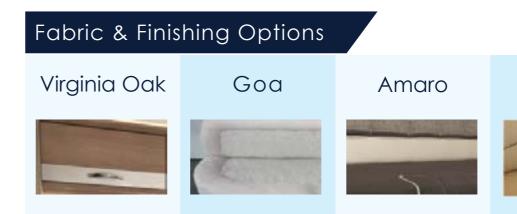

f the roof cabinets prevents the formation of condensation.

- + Improved, generous sleeping area in overcab
- + Large, spacious double floor also accessible from rear
- + One-hand operation garage doors
- + DAB+ radio reception (as option)
- + Alde heating as standard



"Comfortable apartment on wheels" - Dethleffs 2018



# Dethleffs Alpa 2018

# Layouts & Specifications

### Facts:

| Length (cm)          | 733 - 886 |
|----------------------|-----------|
| Width (cm)           | 233       |
| Height (cm)          | 323 - 345 |
| Max. sleeping berths | 4         |
| Conversion types     | A         |

### Highlights:

Large living area and open kitchen Generous bathroom and dressing room Improved, spacious sleeping room in overcab Double floor from rear loadable







Grand AlPa +





XLI











Trend

Grand

# Dethleffs Alpa Specifications 2018

| ALPA A 6820                         | Option Code | Weight |
|-------------------------------------|-------------|--------|
| Central locking                     | 393         | 8      |
| Indirect illumination               | 705         | 2      |
| Electr. & heated mirrors            | 4           | 1,5    |
| RHD Fiat Ducato                     | 32          | 0      |
| RHD chassis                         | 286         | 0      |
| TecTower                            | 290         | 20     |
| Pre-wiring TV                       | 325         | 3      |
| Extractor fan                       | 344         | 2      |
| Rear corner steadies                | 390         | 6      |
| Cab blinds