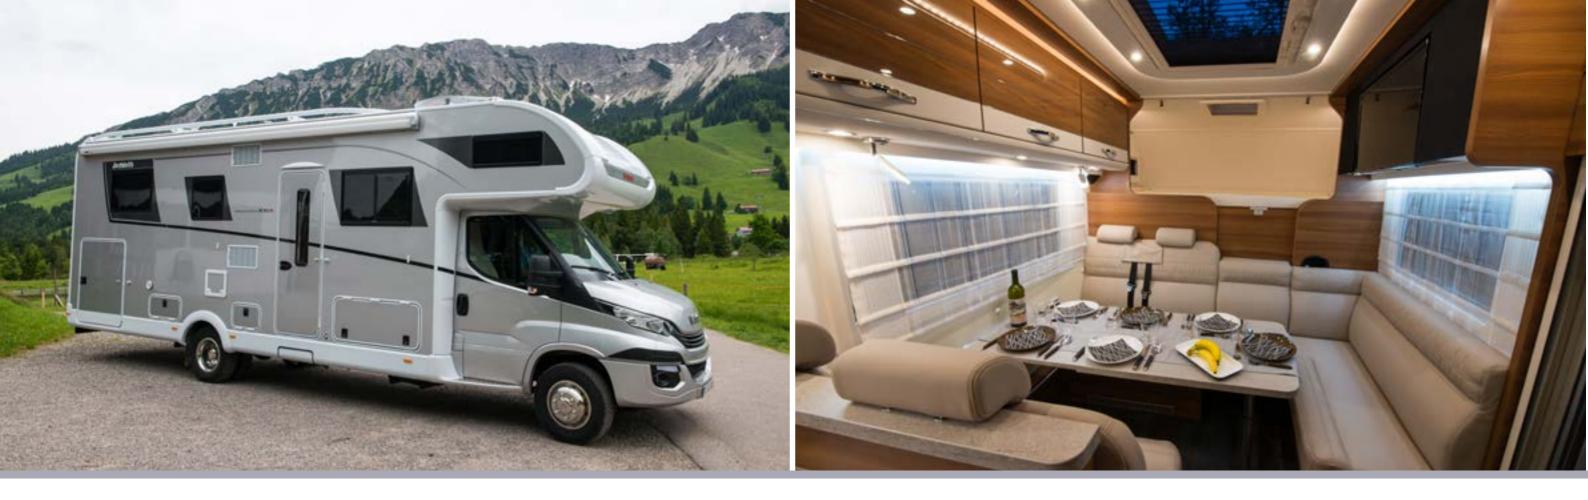

# Dethleffs Trend 2018 Range

# Dethleffs **Trend** 2018

### Highlights:

Unchanged and still convincing Different family-friendly layout options Best in price-performance New fabrics

Spacious

living

room with

seating

lounge

Generous