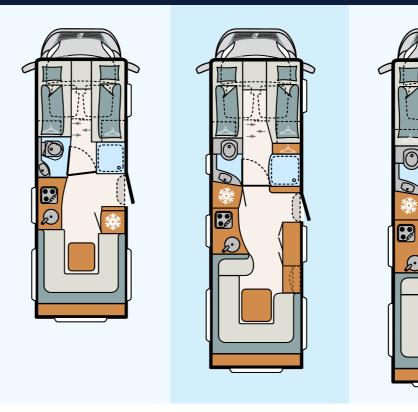

of the roof cabinets prevents the formation of condensation.

- + Improved, generous sleeping area in overcab
- + Large, spacious double floor also accessible from rear
- + One-hand operation garage doors
- + DAB+ radio reception (as option)
- + Alde heating as standard



"Comfortable apartment on wheels" - Dethleffs 2018



# Dethleffs Alpa 2018

# Layouts & Specifications

### Facts:

| Length (cm)          | 733 - 886 |
|----------------------|-----------|
| Width (cm)           | 233       |
| Height (cm)          | 323 - 345 |
| Max. sleeping berths | 4         |
| Conversion types     | A         |

### Highlights:

Large living area and open kitchen Generous bathroom and dressing room Improved, spacious sleeping room in overcab Double floor from rear loadable







Grand AlPa +





XLI











Trend

Grand

# Dethleffs Alpa Specifications 2018

| ALPA A 6820                         | Option Code | Weight |
|-------------------------------------|-------------|--------|
| Central locking                     | 393         | 8      |
| Indirect illumination               | 705         | 2      |
| Electr. & heated mirrors            | 4           | 1,5    |
| RHD Fiat Ducato                     | 32          | 0      |
| RHD chassis                         | 286         | 0      |
| TecTower                            | 290         | 20     |
| Pre-wiring TV                       | 325         | 3      |
| Extractor fan                       | 344         | 2      |
| Rear corner steadies                | 390         | 6      |
| Cab blinds