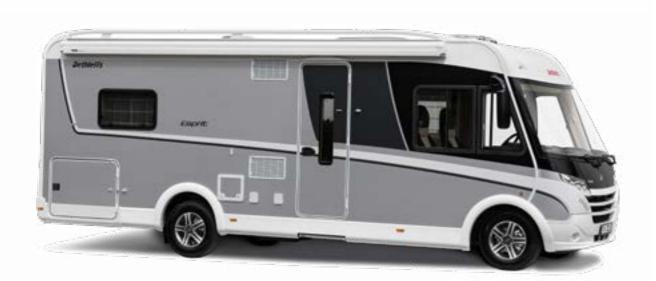

| 344<br>719<br>1657<br>7243<br>1681<br>1625<br>1896<br>1799<br>7490<br>7490<br>325<br>9127<br>9127<br>1809<br>1809<br>1945<br>277<br>1679<br>659<br>1644<br>9582<br>1639<br>8082<br>1741<br>7670<br>7671<br>1637<br>1643<br>7173<br>7173<br>1642+1640<br>1642          | 0<br>X<br>-<br>-<br>-<br>-<br>-<br>-<br>-<br>-<br>-<br>-<br>-<br>-<br>-                                                                  | 0<br>-<br>-<br>-<br>-<br>-<br>-<br>-<br>-<br>-<br>-<br>-<br>-<br>-                                                             | 0<br>X<br>-<br>-<br>-<br>-<br>-<br>-<br>-<br>-<br>-<br>-<br>-<br>-<br>-                                                        |           |







# XLI





# Dethleffs Esprit 2018 Range



Trend

# Dethleffs Esprit 2018

# Range Overview





### Features:

Family Friendly - At least 4 fixed sleeping places without conversion seating. Lightweight Construction - 3.5 t vehicles with 4-passenger registration and sufficient payload capacity.

Stay Cool - Refrigerators with at least 190 I volume and freezer compartment. Elegant - curved kitchen center with high performance burners and Maxi drawers with central locking system.

Inviting - 70 cm XXL wide entrance doors.

Put Your Feet Up - Comfortable L-seat with free-standing table. Bedding - Fixed beds with 7-zone premium mattresses on ergonomic wooden grate. Ergonomic - comfortable pilot seat with height / tilt adjustment, padded armrests and good side support.

Safety - Electronic stability program including important driving assistance systems. Winter Specialist - Excellent win