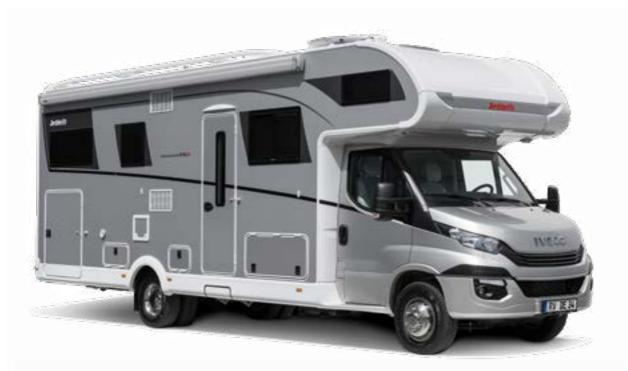

277           1679           659           1644           9582           1639           8082           1741           7670           7671           1637           1643           7173           1642+1640           1642 | 0<br>0<br>0<br>-<br>-<br>-<br>-<br>-<br>0<br>0<br>-<br>-<br>-<br>0<br>0<br>0<br>0<br>0<br>0<br>0           | 0<br>0<br>0<br>-<br>-<br>-<br>-<br>-<br>-<br>-<br>-<br>0<br>0<br>-<br>-<br>-<br>0<br>0<br>-<br>-<br>-<br>0<br>0<br>0<br>-<br>-<br>-<br>-<br>0<br>0<br>-<br>-<br>-<br>-<br>-<br>0<br>0<br>-<br>-<br>-<br>-<br>-<br>-<br>-<br>-<br>-<br>-<br>0<br>0<br>0<br>-<br>-<br>-<br>-<br>-<br>-<br>-<br>-<br>-<br>-<br>-<br>-<br>-<br>-<br>-<br>-<br>-<br>-<br>-<br>-      |







# XLI









# Dethleffs Globetrotter XXL 2018 Range



Trend

# Dethleffs XXL 2018

# Range Overview





### Features:

Family Friendly - At least 4 fixed sleeping places without conversion seating. Stay Cool - Refrigerators with at least 190 I volume and freezer compartment. Elegant - curved kitchen center with high performance burners and Maxi drawers with central locking system.

Inviting - 70 cm XXL wide entrance doors.

Ergonomic - comfortable pilot seat with height / tilt adjustment, padded armrests and good side support.

Bedding - Fixed beds with 7-zone premium mattresses on ergonomic wooden grate. Safety - Electronic stability program including important driving assistance systems. Winter Specialist - Excellent winter resistance due to elaborate double floor construction.

Protected - Resistant GRP roof to protect against hail

Powerful - 150 Ah battery with AGM technology for hi