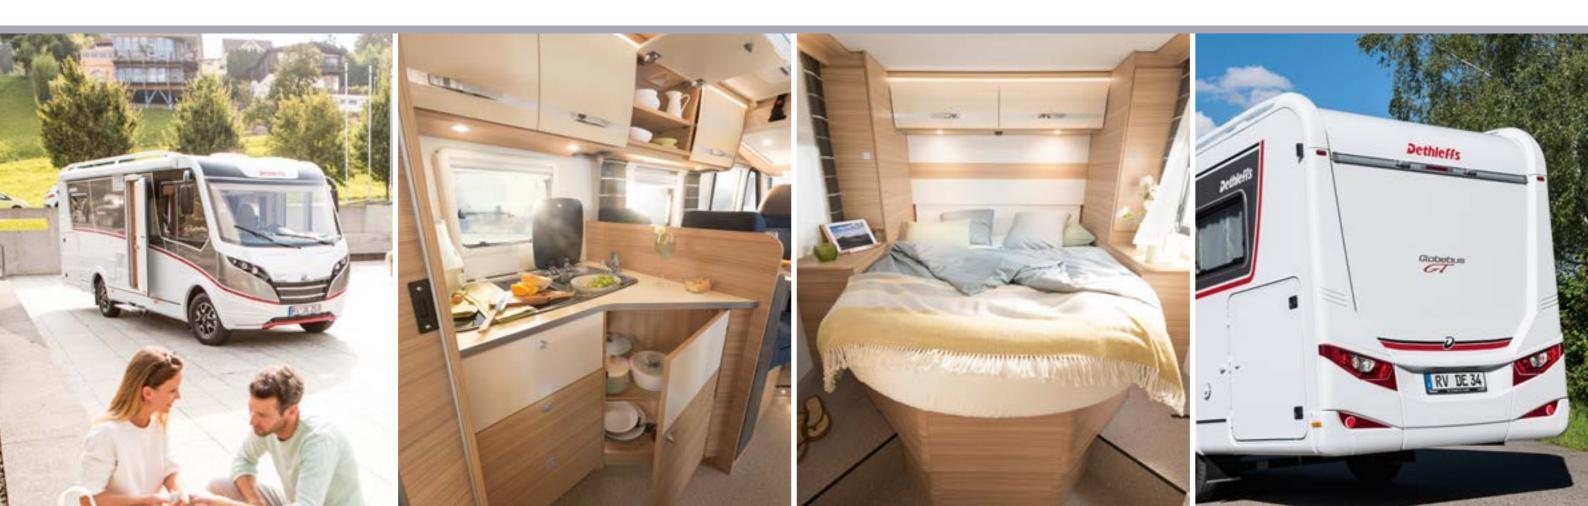

### Features:

Family Friendly - At least 4 fixed sleeping places without conversion seating. Lightweight Construction - 3.5 t vehicles with 4-passenger registration and sufficient payload capacity.

Flexible - An electrically adjustable lifting bed offers additional sleeping places on request.

Stay Cool - Refrigerators with at least 142 I volume and freezer compartment. Inviting - 70 cm XXL wide entrance doors.

Put Your Feet Up - Comfortable L-seat with free-standing table.

Bedding - Fixed beds with 7-zone premium mattresses on ergonomic wooden grate. Ergonomic - comfortable pilot seat with height / tilt adjustment, padded armrests and good side support.

Safety - Electronic stability program including important driving assistance systems. Indoor Climate - Optimum back ventilation of the roof cabinets prevents the formation of condensation.

Protected - resistant GRP roof to protect against hail.

Powerful - 95 Ah battery with AGM technology for higher performance, longer life and shorter recharge time.

Storage - especially high, partial e-bike-capable rear garages thanks to Dethleff's rear lowering. Height adjustable queen bed : comfortable bed entry or high rear garage.