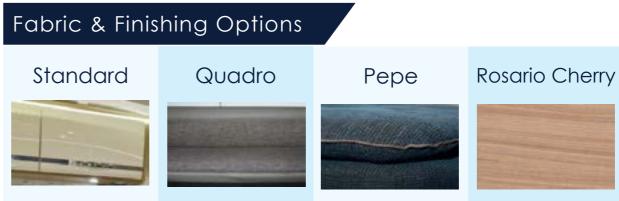

en bed : comfortable bed entry or high rear garage.

- + The perfect city vehicle
- + Particularly chic GT variant
- + Clever solutions
- + Raised podest to cab
- + Improved gas bottle box position T/I 007
- + GRP rear wall



"Compact, Agile - Just Chic!" - Dethleffs 2018



## XLI

# Dethleffs Globebus 2018

# Layouts & Specifications

### Facts:

| Length (cm)          | 599 - 695 |
|----------------------|-----------|
| Width (cm)           | 219       |
| Height (cm)          | 281       |
| Max. sleeping berths | 3 - 4     |
| Conversion types     | T & I     |

### Highlights:

The perfect vehicle for the city Particularly chic GT variant Clever solution Raised podest to cab Improved gas bottle box position GRP rear wall



## Interior Layout Options

T/I 1

Esprit

T/I 7



T/I 6



XLI









# Dethleffs **Globebus** Specifications 2018



Weig

Option Code

|   | Globebus T 001                            | Option Code | Weight |   |
|---|-------------------------------------------|-------------|--------|---|
|   | RHD chassis                               | 286         | 0      |   |
|   | Cab blinds                                | 434         | 6      |   |
|   | Cab carpets                               | 936         | 3      |   |
|   | Electr. & heated mirrors                  | 4           | 1,5    |   |
|   | RHD Fiat Ducato                           | 32          | 0      |   |
|   | Midi-Heki                                 | 246         | 8      | - |
|   | Pre-wiring TV                             | 325         | 3      |   |
|   | Heating gas/electro