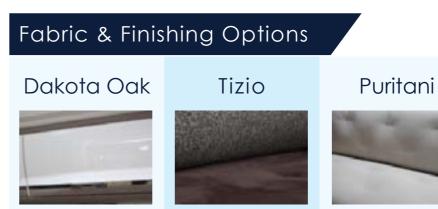

-capable rear garages thanks to Dethleff's rear lowering. Height adjustable queen bed : comfortable bed entry or high rear garage.

- + Coupé entrance and wide entrance door
- + Stepless living room
- + Eye-catching entrance area
- + Special 'Magic' style
- + Comprehensive specification



"Eye catching & enchanting" - Dethleffs 2018



## XLI

# Dethleffs Magic Edition 2018

# Layouts & Specifications

### Facts:

| Length (cm)          | 739 - 74 |
|----------------------|----------|
| Width (cm)           | 233      |
| Height (cm)          | 294      |
| Max. sleeping berths | 3 - 4    |
| Conversion types     | T & I    |

### Highlights:

Coupé entrance and wide habitation door Stepless living area Eye-catching entrance area Special 'Magic' style Comprehensive specification





















Alpa

# Dethleffs Magic Edition Specifications 2018



|    |                                           |            |           | 0                                         | P              |      |                                           |               |                  |                                           |              |        |
|----|-------------------------------------------|------------|-----------|-------------------------------------------|----------------|------|-------------------------------------------|---------------|------------------|-------------------------------------------|--------------|--------|
|    | Magic Edition T 002 EB Opt                | ion Code V | /eight    | Magic Edition I 002 EB                    | Option Code We | ight | Magic E