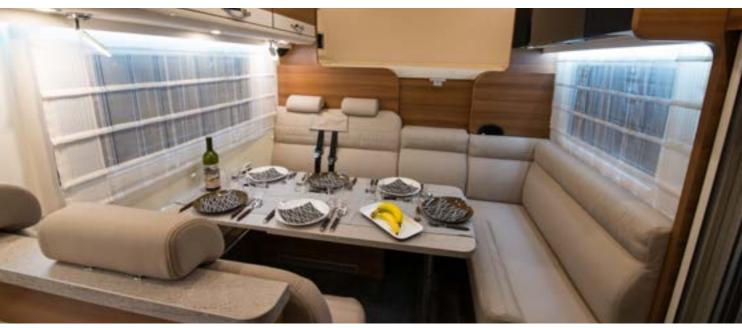

0           7490           325           9127           9127           9127           1809           1945           277           1679           659           1644           9582           1639           8082           1741           7670           7671           1637           1643           7173           1642+1640           1642 | 0<br>0<br>0<br>-<br>-<br>-<br>-<br>-<br>0<br>0<br>-<br>-<br>-<br>0<br>0<br>0<br>0<br>0<br>0<br>0           | 0<br>0<br>0<br>-<br>-<br>-<br>-<br>-<br>-<br>-<br>-<br>0<br>0<br>-<br>-<br>-<br>0<br>0<br>-<br>-<br>-<br>0<br>0<br>0<br>-<br>-<br>-<br>-<br>0<br>0<br>-<br>-<br>-<br>-<br>-<br>0<br>0<br>-<br>-<br>-<br>-<br>-<br>-<br>-<br>-<br>-<br>-<br>0<br>0<br>0<br>-<br>-<br>-<br>-<br>-<br>-<br>-<br>-<br>-<br>-<br>-<br>-<br>-<br>-<br>-<br>-<br>-<br>-<br>-<br>-      |







# XLI









# Dethleffs Globetrotter XXL 2018 Range



Trend

# Dethleffs XXL 2018

# Range Overview





### Features:

Family Friendly - At least 4 fixed sleeping places without conversion seating. Stay Cool - Refrigerators with at least 190 I volume and freezer compartment. Elegant - curved kitchen center with high performance burners and Maxi drawers with central locking system.

Inviting - 70 cm XXL wide entrance doors.

Ergonomic - comfortable pilot seat with height / tilt adjustment, padded armrests and good side support.

Bedding - Fixed beds with 7-zone premium mattresses on ergonomic wooden grate. Safety - Electronic stability program including important driving assistance systems. Winter Specialist - Excellent winter resistance due to elaborate double floor construction