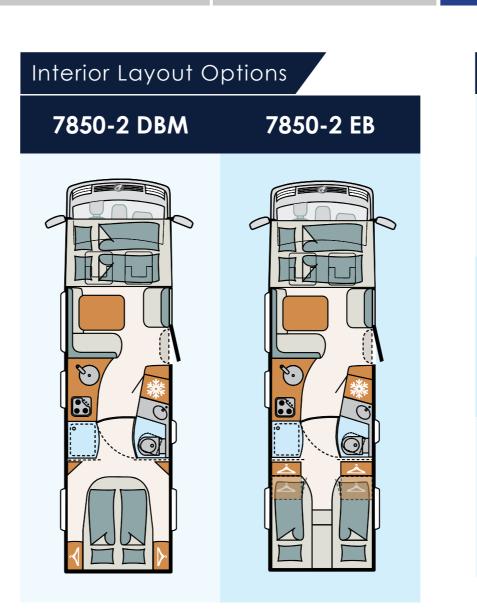

.

Indoor Climate - Optimum back ventilation of the roof cabinets prevents the formation of condensation

- + XLi now even better
- + More sophisticated kitchen,
- + Inviting sense of space,
- + More convenient operation of garage doors
- + High-quality bathroom



"Pure Luxury" - Dethleffs 2018



- Stay Cool Refrigerators with at least 141 I volume and freezer compartment.





# Dethleffs Globetrotter XLI 2018

# Layouts & Specifications

### Facts:

| Length (cm)          | 871 |
|----------------------|-----|
| Width (cm)           | 233 |
| Height (cm)          | 304 |
| Max. sleeping berths | 4   |
| Conversion types     |     |

## Highlights:

XLi now even better More sophisticated kichten Inviting sense of space More convenient operation of garage doors

High-quality bathroom









## XLI

### XXL

### Fabric & Finishing Options









# Dethleffs Globetrotter XLI Specifications 2018

|   | IX 7850 EB                          | Option Code | Weight |   |
|---|-------------------------------------|-------------|--------|---|
|   | RHD chassis                         | 286         |        |   |
|   | Garage door rear left               | 331         |        |   |
|   | Central locking                     | 393         | 8      |   |
|   | Indirect illumination               | 705         | 2      |   |
|   | Cab door left                       | 935         | 17     |   |
|   | RHD Fiat Ducato                     | 32          |        |   |
| - | TecTower                            | 290         | 20     |   |
| - | Radio pre-wiring with sound package | 659