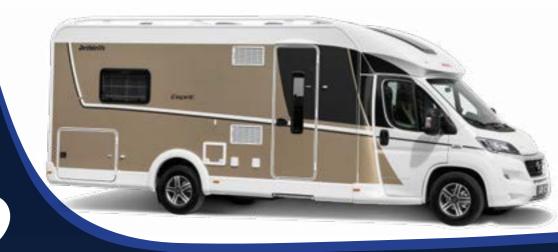

# Dethleffs Trend T/I 2018

# Layouts & Specifications

### Highlights:

Coupé entrance as standard (T/I) Stylish design package (T/I) T with enlarged passageway to cab Unchanged overcab models still convincing