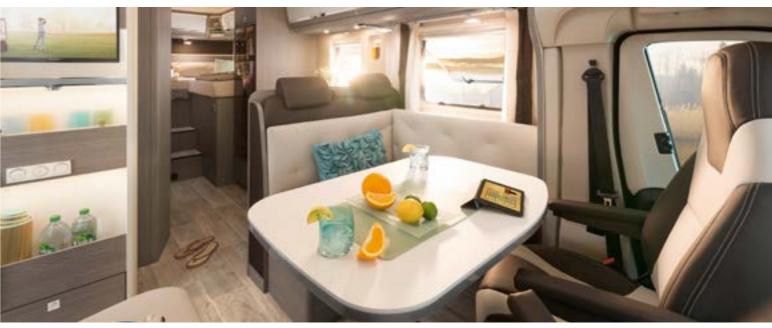

Stay Cool - Refrigerators with at least 142 I volume and freezer compartment. Inviting - 70 cm XXL wide entrance doors.

Put Your Feet Up - Comfortable L-seat with free-standing table.

Bedding - Fixed beds with 7-zone premium mattresses on ergonomic wooden grate. Ergonomic - comfortable pilot seat with height / tilt adjustment, padded armrests and good side support.

### Highlights:

Unchanged and still convincing Different family-friendly layout options Best in price-performance New fabrics

Spacious

living

room with

seating

lounge

Generous

**Kitchen** for

the whole

family

Large and

comfortable

bathroom

XXL