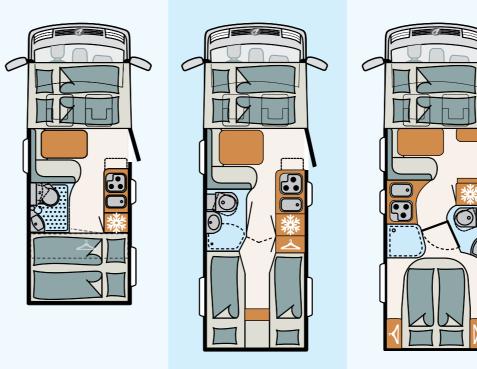

table queen bed : comfortable bed entry or high rear garage.

- + The perfect city vehicle
- + Particularly chic GT variant
- + Clever solutions
- + Raised podest to cab
- + Improved gas bottle box position T/I 007
- + GRP rear wall



"Compact, Agile - Just Chic!" - Dethleffs 2018



## XLI

# Dethleffs Globebus 2018

# Layouts & Specifications

### Facts:

| Length (cm)          | 599 - 695 |
|----------------------|-----------|
| Width (cm)           | 219       |
| Height (cm)          | 281       |
| Max. sleeping berths | 3 - 4     |
| Conversion types     | T & I     |

### Highlights:

The perfect vehicle for the city Particularly chic GT variant Clever solution Raised podest to cab Improved gas bottle box position GRP rear wall



## Interior Layout Options

T/I 1

Esprit

T/I 7



T/I 6



XLI









# Dethleffs **Globebus** Specifications 2018



Weig

Option Code

|   | Globebus T 001                            | Option Code | Weight |   |
|---|-------------------------------------------|-------------|--------|---|
|   | RHD chassis                               | 286         | 0      |   |
|   | Cab blinds                                | 434         | 6      |   |
|   | Cab carpets                               | 936         | 3      |   |
|   | Electr. & heated mirrors                  | 4           | 1,5    |   |
|   | RHD Fiat Ducato                           | 32          | 0      |   |
|   | Midi-Heki                                 | 246         | 8      | - |
|   | Pre-wiring TV                             | 325         | 3      |   |
|   | Heating ga