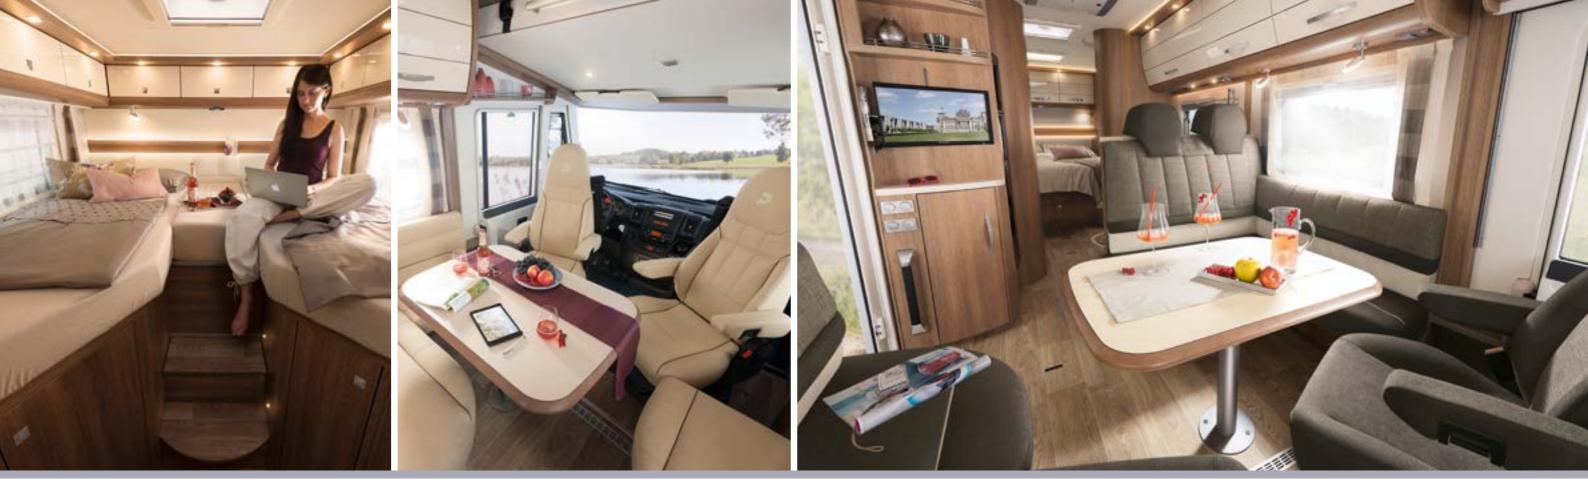

### Features:

Family Friendly - At least 4 fixed sleeping places without conversion seating. Lightweight Construction - 3.5 t vehicles with 4-passenger registration and sufficient payload capacity.

Flexible - An electrically adjustable lifting bed offers additional sleeping places on request.

Stay Cool - Refrigerators with at least 142 I volume and freezer compartment. Inviting - 70 cm XXL wide entrance doors.

Put Your Feet Up - Comfortable L-seat with free-standing table.

Bedding - Fixed beds with 7-zone premium mattresses on ergonomic wooden grate. Ergonomic - comfortable pilot seat with height / tilt adjustment, padded armrests and good side support.

Safety - Electronic stability program including important driving assistance systems. Indoor Climate - Optimum back ventilation of the roof cabinets prevents the formation of condensation.

Protected - resistant GRP roof to protect against hail.