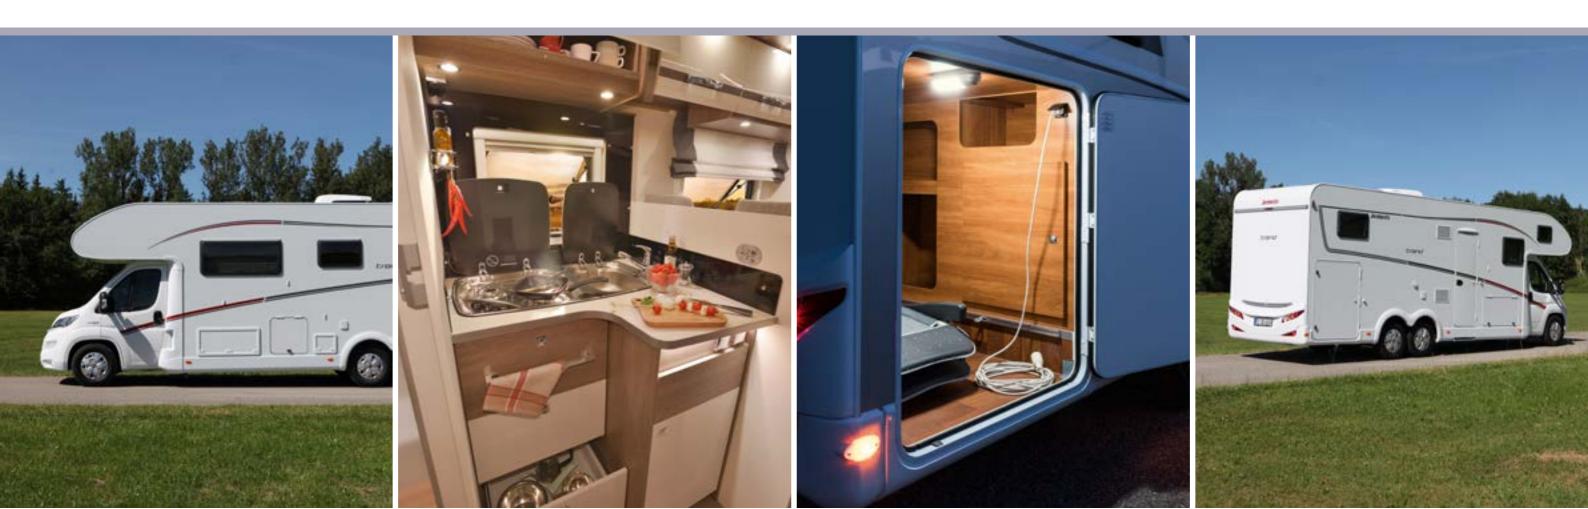

Stay Cool - Refrigerators with at least 142 I volume and freezer compartment. Inviting - 70 cm XXL wide entrance doors.

Put Your Feet Up - Comfortable L-seat with free-standing table.

Bedding - Fixed beds with 7-zone premium mattresses on ergonomic wooden grate. Ergonomic - comfortable pilot seat with height / tilt adjustment, padded armrests and good side support.

Safety - Electronic stability program including important driving assistance systems. Indoor Climate - Optimum back ventilation of the roof cabinets prevents the formation of condensation.

Protected - resistant GRP roof to protect against hail.

Powerful - 95 Ah battery with AGM technology for higher performance, longer life and shorter recharge time.

Storage - especially high, partial e-bike-capable rear garages thanks to Dethleff's rear lowering. Height adjustable queen bed : comfortable bed entry or high rear garage.