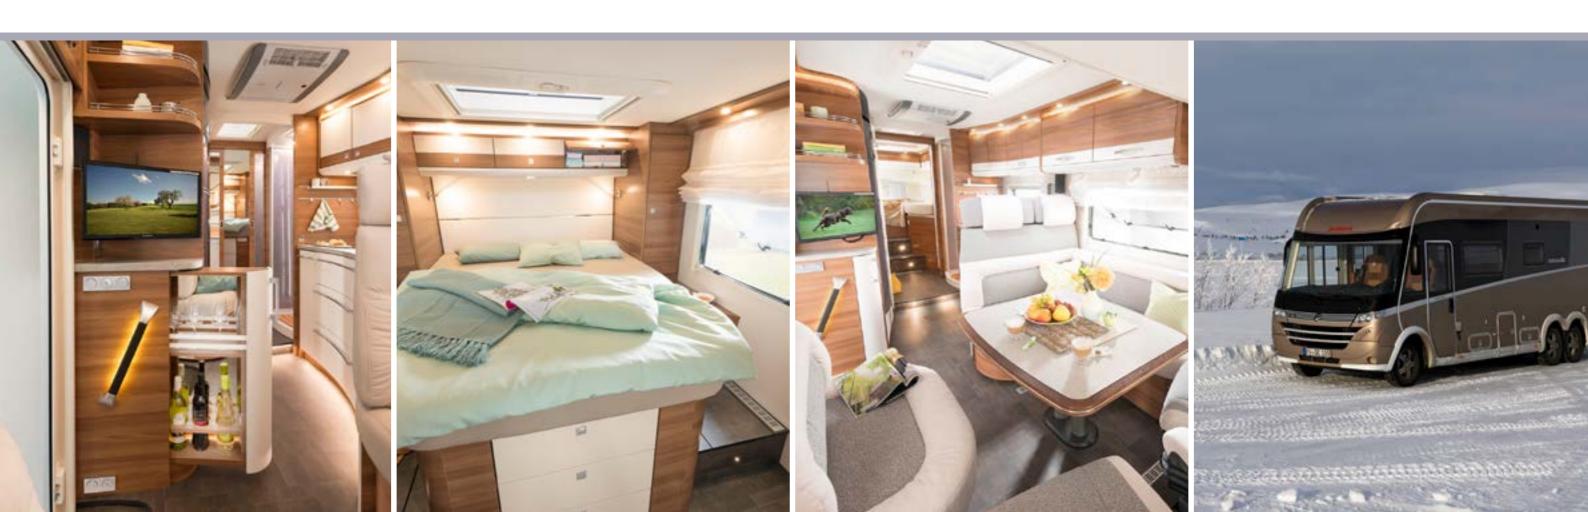

Powerful - 95 Ah battery with AGM technology for higher performance, longer life and shorter recharge time.

Storage - especially high, partial e-bike-capable rear garages thanks to Dethleff's rear lowering. Height adjustable queen bed : comfortable bed entry or high rear garage.

### Highlights:

Unchanged and still convincing Different family-friendly layout options Best in price-performance New fabrics

Spacious

living

room with

seating

lounge

Generous

**Kitchen** for

the whole

family

Large and

comfortable

bathroom

XXL