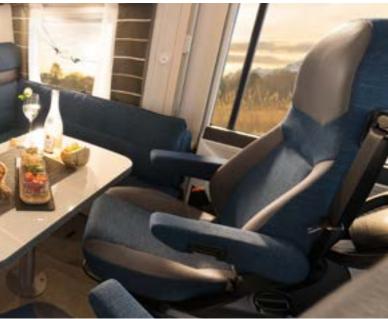

Stay Cool - Refrigerators with at least 142 I volume and freezer compartment. Inviting - 70 cm XXL wide entrance doors.

Put Your Feet Up - Comfortable L-seat with free-standing table.

Bedding - Fixed beds with 7-zone premium mattresses on ergonomic wooden grate. Ergonomic - comfortable pilot seat with height / tilt adjustment, padded armrests and good side support.