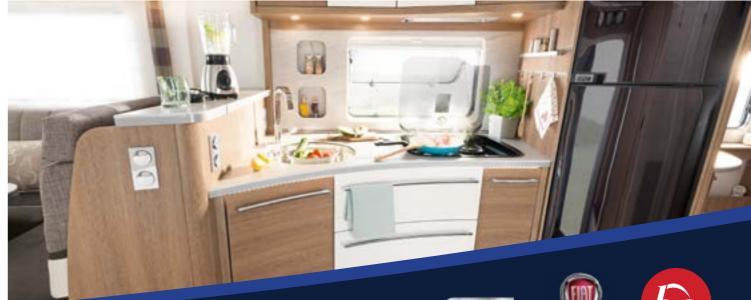

Stay Cool - Refrigerators with at least 142 I volume and freezer compartment. Inviting - 70 cm XXL wide entrance doors.

Put Your Feet Up - Comfortable L-seat with free-standing table.

Bedding - Fixed beds with 7-zone premium mattresses on ergonomic wooden grate. Ergonomic - comfortable pilot seat with height / tilt adjustment, padded armrests and good side support.

**Kitchen** for

the whole

family

Large and

comfortable

bathroom

XXL