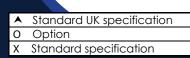

Stay Cool - Refrigerators with at least 142 I volume and freezer compartment. Inviting - 70 cm XXL wide entrance doors.

Put Your Feet Up - Comfortable L-seat with free-standing table.

Bedding - Fixed beds with 7-zone premium mattresses on ergonomic wooden grate. Ergonomic - comfortable pilot seat with height / tilt adjustment, padded armrests and good side support.

Powerful - 95 Ah battery with AGM technology for higher performance, longer life and shorter recharge time.

Storage - especially high, partial e-bike-capable rear garages thanks to Dethleff's rear lowering. Height adjustable queen bed : comfortable bed entry or high rear garage.