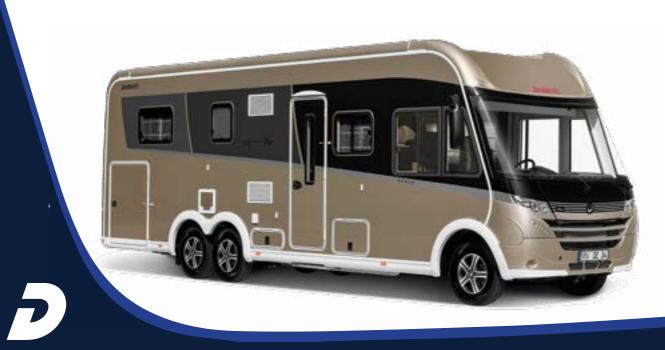

ng.

Indoor Climate - Optimum back ventilation of the roof cabinets prevents the formation of condensation

- + XLi now even better
- + More sophisticated kitchen,
- + Inviting sense of space,
- + More convenient operation of garage doors
- + High-quality bathroom



"Pure Luxury" - Dethleffs 2018



- Stay Cool Refrigerators with at least 141 I volume and freezer compartment.





# Dethleffs Globetrotter XLI 2018

# Layouts & Specifications

### Facts:

| Length (cm)          | 871 |
|----------------------|-----|
| Width (cm)           | 233 |
| Height (cm)          | 304 |
| Max. sleeping berths | 4   |
| Conversion types     |     |

## Highlights:

XLi now even better More sophisticated kichten Inviting sense of space More convenient operation of garage doors

High-quality bathroom









## XLI

### XXL

### Fabric & Finishing Options









# Dethleffs Globetrotter XLI Specifications 2018

|   | IX 7850 EB                          | Option Code | Weight |   |
|---|-------------------------------------|-------------|--------|---|
|   | RHD chassis                         | 286         |        |   |
|   | Garage door rear left               | 331         |        |   |
|   | Central locking                     | 393         | 8      |   |
|   | Indirect illumination               | 705         | 2      |   |
|   | Cab door left                       | 935         | 17     |   |
|   | RHD Fiat Ducato                     | 32          |        |   |
| - | TecTower                            | 290         | 20     |   |
| - | Radio pre-wiring with sound package | 65