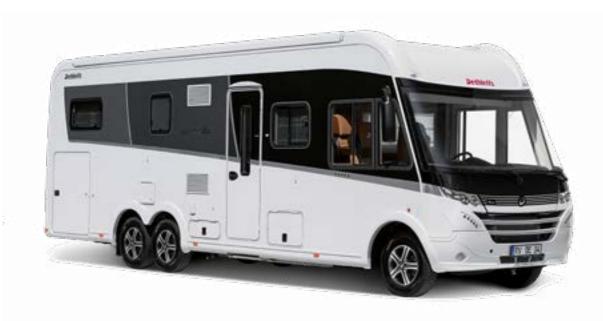

|                                                                                                                                                                                                                                                                                                                                                                                                                                                                                                                                                                                                                                                                                                      |







# XLI









# Dethleffs Globetrotter XLI 2018 Range



# Dethleffs Globetrotter XLI 2018

# Range Overview





### Features:

Family Friendly - At least 4 fixed sleeping places without conversion seating.

Elegant - curved kitchen center with high performance burners and Maxi drawers with central locking system.

Inviting - 70 cm XXL wide entrance doors.

Ergonomic - comfortable pilot seat with height / tilt adjustment, padded armrests and good side support.

Bedding - Fixed beds with 7-zone premium mattresses on ergonomic wooden grate.

Put Your Feet Up - Comfortable L-seat with free-standing table.

Safety - Electronic stability program including important driving assistance systems.

Winter Specialist - Excellent winter resistance due to elaborate double floor construction.

Powerful - 95 Ah battery with AGM technology for higher performance, longer life and shorter recharge time.

Winterpro