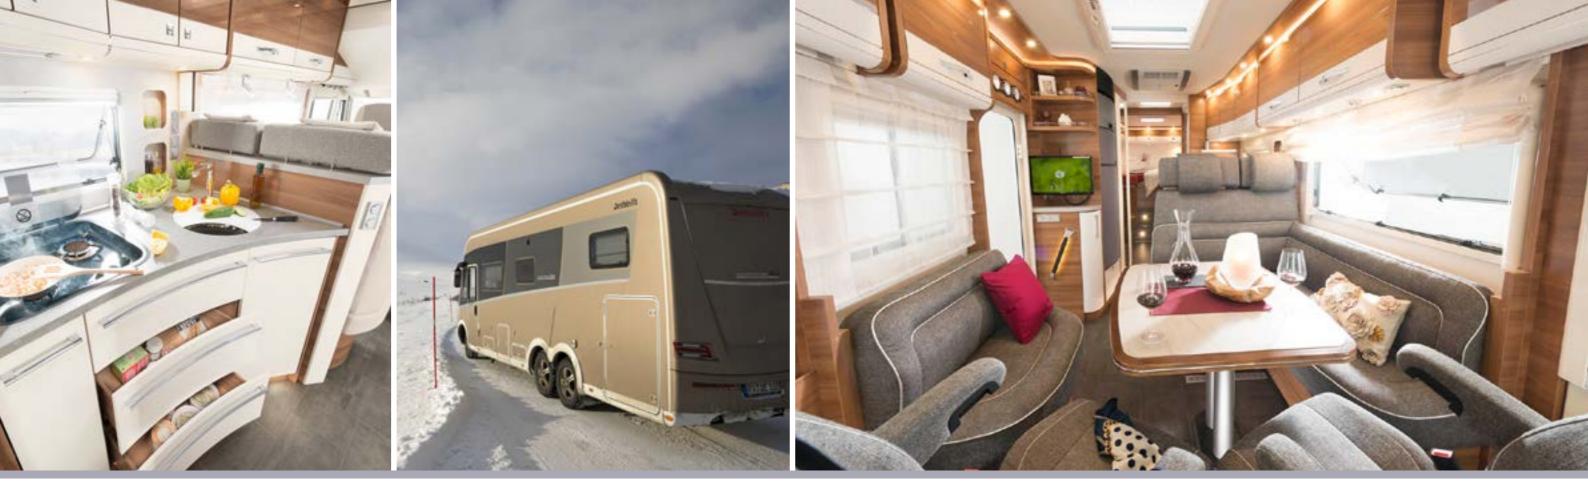

### Highlights:

Unchanged and still convincing Different family-friendly layout options Best in price-performance New fabrics

Spacious

living

room with

seating

lounge

Generous

**Kitchen** for

the whole

family

Large and

comfortable

bathroom

XXL

### Trend A 7877-2

Perfect for family holidays + Spacious + Stylish + Travel in comfort

130,4