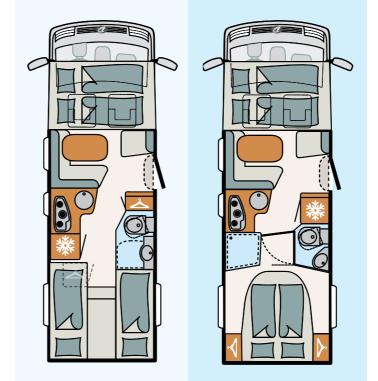

ke-capable rear garages thanks to Dethleff's rear lowering. Height adjustable queen bed : comfortable bed entry or high rear garage.

- + Coupé entrance and wide entrance door
- + Stepless living room
- + Eye-catching entrance area
- + Special 'Magic' style
- + Comprehensive specification



"Eye catching & enchanting" - Dethleffs 2018



## XLI

# Dethleffs Magic Edition 2018

# Layouts & Specifications

### Facts:

| Length (cm)          | 739 - 74 |
|----------------------|----------|
| Width (cm)           | 233      |
| Height (cm)          | 294      |
| Max. sleeping berths | 3 - 4    |
| Conversion types     | T & I    |

### Highlights:

Coupé entrance and wide habitation door Stepless living area Eye-catching entrance area Special 'Magic' style Comprehensive specification





















Alpa

# Dethleffs Magic Edition Specifications 2018



|    |                                           |            |           | 0                                         | P              |      |                                           |               |                  |                                           |              |        |
|----|-------------------------------------------|------------|-----------|-------------------------------------------|----------------|------|-------------------------------------------|---------------|------------------|-------------------------------------------|--------------|--------|
|    | Magic Edition T 002 EB Opt                | ion Code V | /eight    | Magic Edition I 002 EB                    | Option Code We | ight | Magic