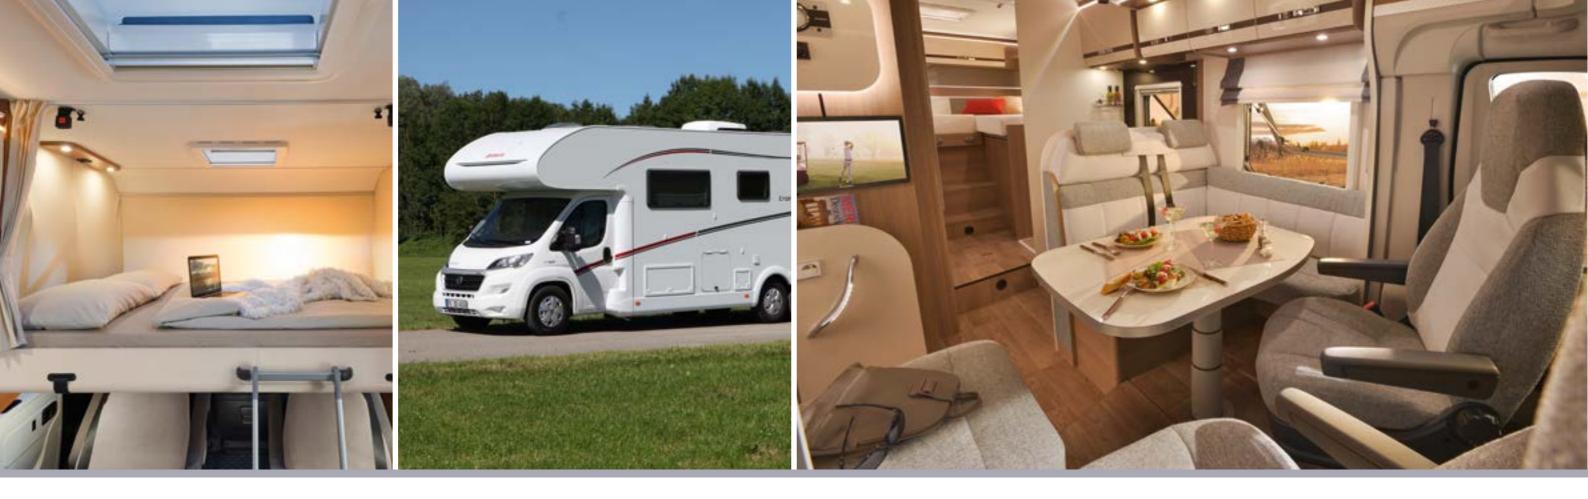

### Features:

Family Friendly - At least 4 fixed sleeping places without conversion seating. Lightweight Construction - 3.5 t vehicles with 4-passenger registration and sufficient payload capacity.

Flexible - An electrically adjustable lifting bed offers additional sleeping places on request.

Stay Cool - Refrigerators with at least 142 I volume and freezer compartment. Inviting - 70 cm XXL wide entrance doors.

Put Your Feet Up - Comfortable L-seat with free-standing table.

Bedding - Fixed beds with 7-zone premium mattresses on ergonomic wooden grate. Ergonomic - comfortable pilot seat with height / tilt adjustment, padded armrests and good side support.

Safety - Electronic stability program including important driving assistance systems. Indoor Climate - Optimum back ventilation of the roof cabinets prevents the formation of condensation.

Protected - resistant GRP roof to protect against hail.

Powerful - 95 Ah battery with AGM technology for higher performance, longer life and shorter recharge time.

Storage - especially high, partial e-bike-capable rear garages thanks to Dethleff's rear lowering. Height adjustable queen bed : comfortable bed entry or high rear garage.