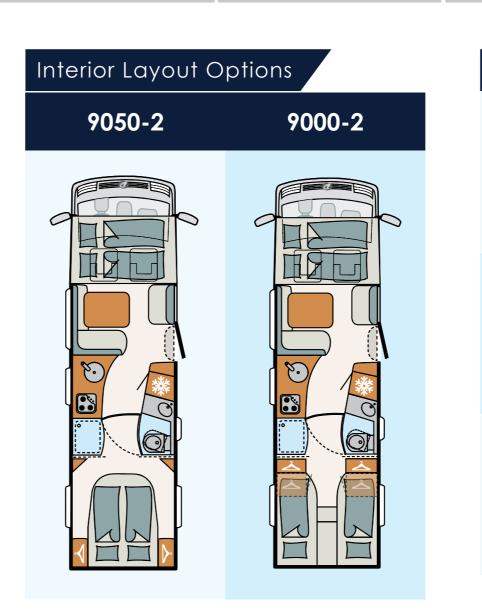

High partial e-bike-capable rear garages thanks to Dethleff's rear lowering.

Indoor Climate - Optimum back ventilation of the roof cabinets prevents the formation of condensation.

- + XXL A completely revised!
- + New interior
- + New fabrics
- + New overhead lockers
- + New wood décor
- + The old and solid characteristics



"Leaves nothing to be desired" - Dethleffs 2018





Trend

# Dethleffs XXL 2018

# Layouts & Specifications

### Facts:

| Length (cm)          | 886 |
|----------------------|-----|
| Width (cm)           | 233 |
| Height (cm)          | 345 |
| Max. sleeping berths | 6   |
| Conversion types     | А   |

### Highlights:

XXL A completely revised!

- + New interior
- + New fabrics
- + New overhead lockers
- + New wood décor
- The old and solid characteristics









### XLI



### Fabric & Finishing Options









# Dethleffs Globetrotter XXL Specifications 2018



| AX 9000 EB                                  | Option Code Weight | AX 9050                           | Option Code | Weight                                                                                                          |
|---------------------------------------------|--------------------|-----------------------------------|-------------|-----------------------------------------------------------------------------------------------------------------|
| Indirect illumination                       | 705 2              | 2 Indirect illumination           | 705         | 2