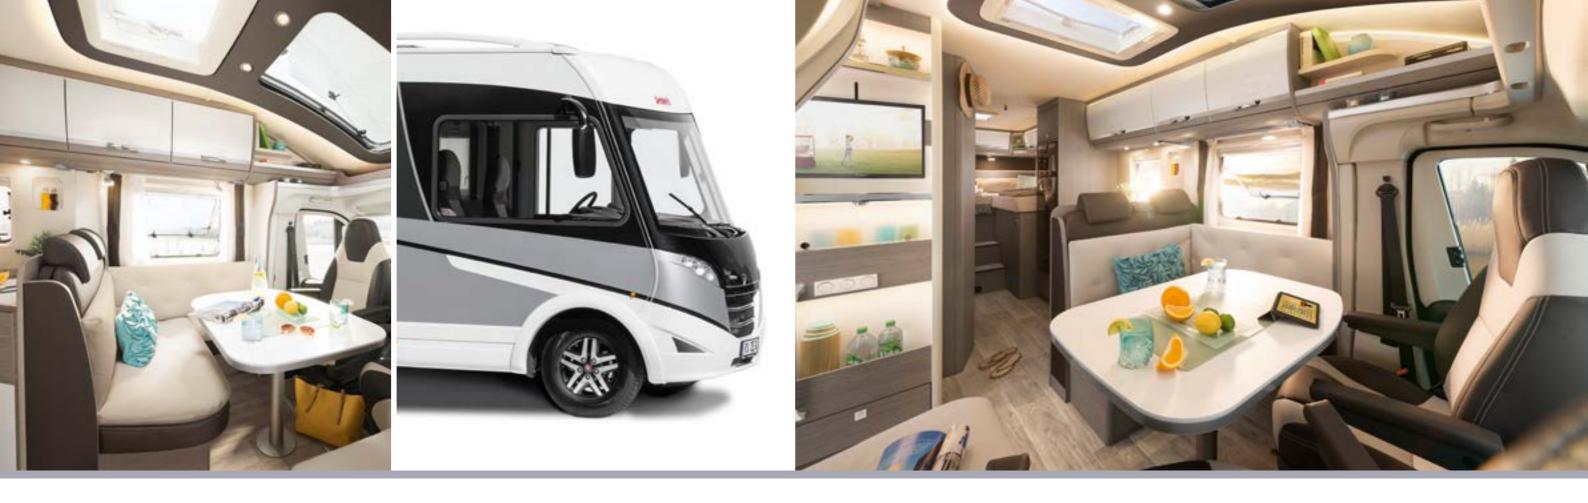

### Features:

Family Friendly - At least 4 fixed sleeping places without conversion seating. Lightweight Construction - 3.5 t vehicles with 4-passenger registration and sufficient payload capacity.

Flexible - An electrically adjustable lifting bed offers additional sleeping places on request.

Stay Cool - Refrigerators with at least 142 I volume and freezer compartment. Inviting - 70 cm XXL wide entrance doors.

Put Your Feet Up - Comfortable L-seat with free-standing table.

Bedding - Fixed beds with 7-zone premium mattresses on ergonomic wooden grate. Ergonomic - comfortable pilot seat with height / tilt adjustment, padded armrests and good side support.

Safety - Electronic stability program including important driving assistance systems. Indoor Climate - Optimum back ventilation of the roof cabinets prevents the formation of condensation.

Protected - resistant GRP roof to protect against hail.

Powerful - 95 Ah battery with AGM technology for higher performance, longer life and shorter recharge time.

Storage - especially high, partial e-bike-capable rear garages thanks to Dethleff's rear lowering. Height adjustable queen bed : comfortable bed entry or high rear garage.