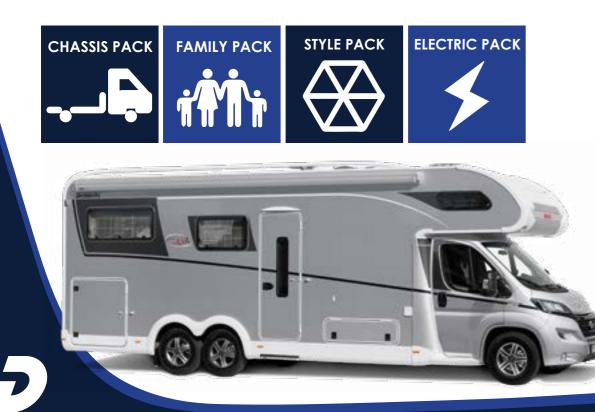

- + Coupé entrance as standard (T/I)
- + Height-adjustable bed (as option for 7057 DBM)
- + Stylish design package (T/I)
- + T with enlarged passageway to cab

"Making good even better!" - Dethleffs 2018

### Highlights:

Coupé entrance as standard (T/I) Stylish design package (T/I) T with enlarged passageway to cab Unchanged overcab models still convincing