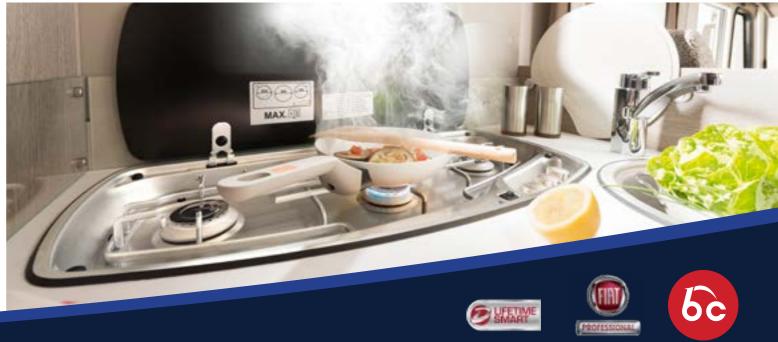

Stay Cool - Refrigerators with at least 142 I volume and freezer compartment. Inviting - 70 cm XXL wide entrance doors.

Put Your Feet Up - Comfortable L-seat with free-standing table.

Bedding - Fixed beds with 7-zone premium mattresses on ergonomic wooden grate. Ergonomic - comfortable pilot seat with height / tilt adjustment, padded armrests and good side support.

Safety - Electronic stability program including important driving assistance systems. Indoor Climate - Optimum back ventilation of the roof cabinets prevents the formation of condensation.

Protected - resistant GRP roof to protect against hail.

Powerful - 95 Ah battery with AGM technology for higher performance, longer life and shorter recharge time.

Storage - especially high, partial e-bike-capable rear garages thanks to Dethleff's rear lowering. Height adjustable queen bed : comfortable bed entry or high rear garage.