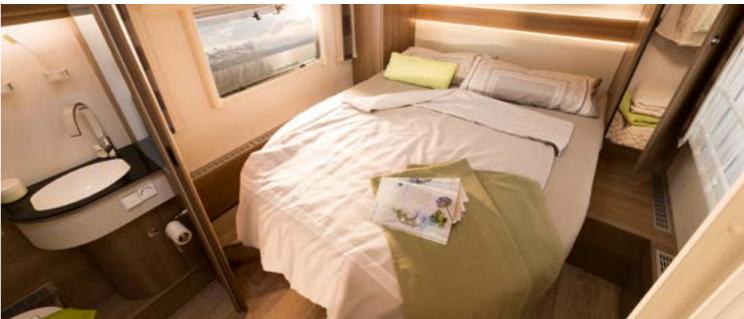

Stay Cool - Refrigerators with at least 142 I volume and freezer compartment. Inviting - 70 cm XXL wide entrance doors.

Put Your Feet Up - Comfortable L-seat with free-standing table.

Bedding - Fixed beds with 7-zone premium mattresses on ergonomic wooden grate. Ergonomic - comfortable pilot seat with height / tilt adjustment, padded armrests and good side support.

Powerful - 95 Ah battery with AGM technology for higher performance, longer life and shorter recharge time.

Storage - especially high, partial e-bike-capable rear garages thanks to Dethleff's rear lowering. Height adjustable queen bed : comfortable bed entry or high rear garage.