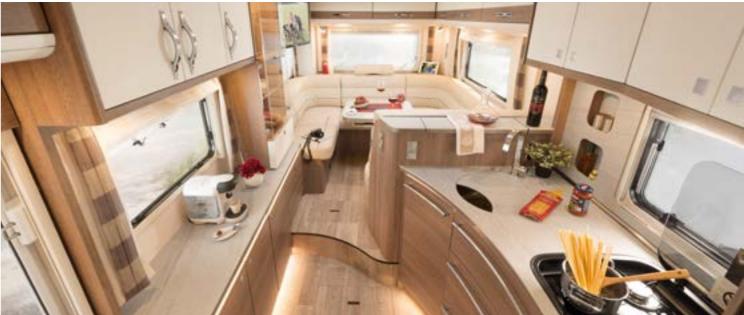

### Features:

Family Friendly - At least 4 fixed sleeping places without conversion seating. Lightweight Construction - 3.5 t vehicles with 4-passenger registration and sufficient payload capacity.

Flexible - An electrically adjustable lifting bed offers additional sleeping places on request.

Stay Cool - Refrigerators with at least 142 I volume and freezer compartment. Inviting - 70 cm XXL wide entrance doors.

Put Your Feet Up - Comfortable L-seat with free-standing table.

Bedding - Fixed beds with 7-zone premium mattresses on ergonomic wooden grate. Ergonomic - comfortable pilot seat with height / tilt adjustment, padded armrests and good side support.

Safety - Electronic stability program including important driving assistance systems. Indoor Climate - Optimum back ventilation of the roof cabinets prevents the formation of condensation.

Protected - resistant GRP roof to protect against hail.

Powerful - 95 Ah battery with AGM technology for higher performance, longer life and shorter recharge time.

Storage - especially high, partial e-bike-capable rear garages thanks to Dethleff's rear lowering. Height adjustable queen bed : comfortable bed entry or high rear garage.