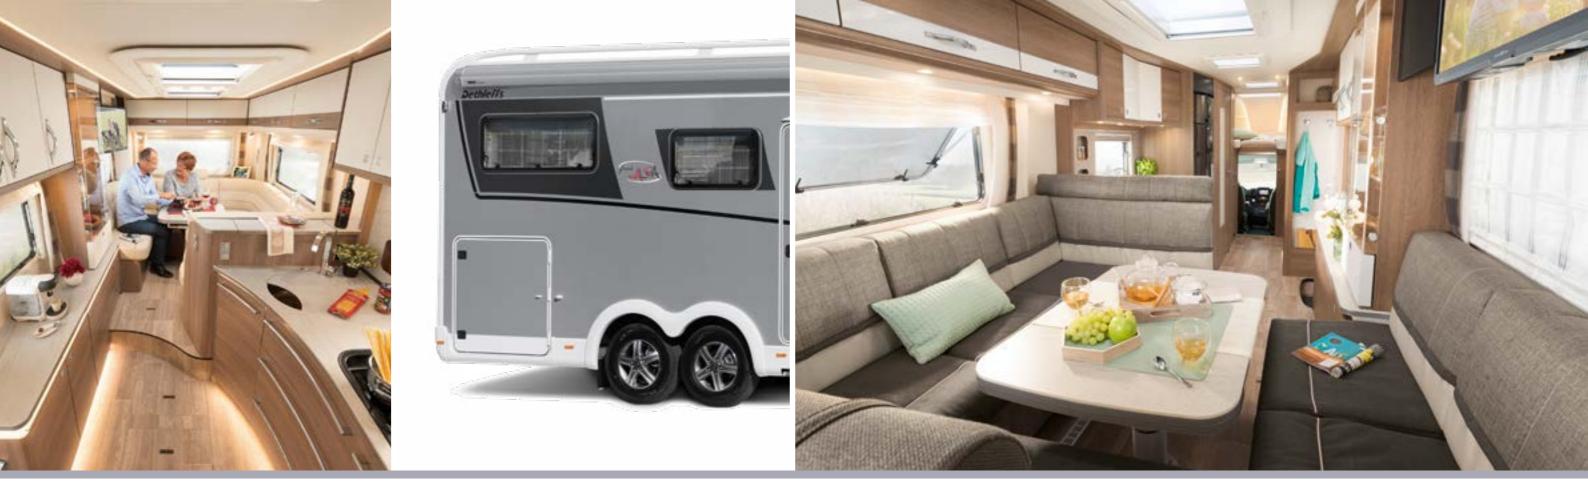

### Highlights:

Unchanged and still convincing Different family-friendly layout options Best in price-performance New fabrics

Spacious

living

room with

seating

lounge

Generous

**Kitchen** for

the whole

family

Large and

comfortable

bathroom

XXL